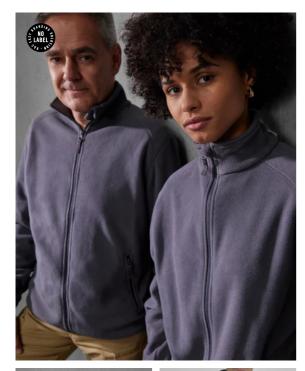

## **B&C Reset Polar Fleece**

#### Details

Experience superior warmth, durability, and certified sustainable design with the full-zip B&C Reset Polar Fleece. Made from hardwearing anti-pilling, 100% recycled polyester micro-fleece, this jacket provides excellent insulation without adding bulk. The stretch binding at the cuffs and hem enhances both fit and protection, ensuring a gender-neutral design that suits every wearer. Ideal for transitioning between seasons, it works perfectly as a lightweight outer jacket or a cozy mid-layer. Adaptable to all environments, from works perfectly as a lightweight outer jacket or a cozy mid-layer. Design adduct for from work to leisure, it's available in a wide spectrum of sizes (XS-4XL) and classic colours. Designed for decoration and easy customisation thanks to a label-free neck.

#### Features

True gender-neutral style

2 front pockets with zips

Convenient hanging hook for easy storage

Available in 5 colours and 8 sizes (XS-4XL)

Tested and approved for decoration

'B&C No Label' solution for easy rebranding