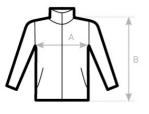

# **B&C Reset Polar Fleece**

Colors

| 001   |
|-------|
| WHITE |
|       |

**004** RED

Size Guide

| B&C RESET POLAR<br>FLEECE<br>FG004               | XS       | S        | М          | L        | XL         | 2XL      | 3XL      | 4XL      |
|--------------------------------------------------|----------|----------|------------|----------|------------|----------|----------|----------|
| A HALF CHEST<br>B BACK LENGTH<br>FROM NECK POINT | 51<br>66 | 54<br>68 | 57,5<br>70 | 61<br>72 | 64,5<br>74 | 68<br>76 | 72<br>77 | 76<br>78 |