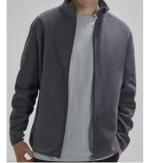

## **B&C Reset Polar Fleece**

#### Details

Experience superior warmth, durability, and certified sustainable design with the full-zip B&C Reset Polar Fleece. Made from hardwearing anti-pilling, 100% recycled polyester micro-fleece, this jacket provides excellent insulation without adding bulk. The stretch binding at the cuffs and hem enhances both fit and protection, ensuring a gender-neutral design that suits every wearer. Ideal for transitioning between seasons, it works perfectly as a lightweight outer jacket or a cozy mid-layer. Adaptable to all environments, from works perfectly as a lightweight outer jacket or a cozy mid-layer. Design adduct for from work to leisure, it's available in a wide spectrum of sizes (XS-4XL) and classic colours. Designed for decoration and easy customisation thanks to a label-free neck.

#### Features

True gender-neutral style

2 front pockets with zips

Convenient hanging hook for easy storage

Available in 5 colours and 8 sizes (XS-4XL)

Tested and approved for decoration

'B&C No Label' solution for easy rebranding