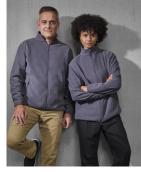

## **B&C Reset Polar Fleece**

#### Details

Experience superior warmth, durability, and certified sustainable design with the full-zip B&C Reset Polar Fleece. Made from hardwearing anti-pilling, 100% recycled polyester micro-fleece, this jacket provides excellent insulation without adding bulk. The stretch binding at the cuffs and hem enhances both fit and protection, ensuring a gender-neutral design that suits every wearer. Ideal for transitioning between seasons, it works perfectly as a lightweight outer jacket or a cozy mid-layer. Adaptable to all environments, from works perfectly as a lightweight outer jacket or a cozy mid-layer. Design adduct for from work to leisure, it's available in a wide spectrum of sizes (XS-4XL) and classic colours. Designed for decoration and easy customisation thanks to a label-free neck.

#### Features

True gender-neutral style

2 front pockets with zips

Convenient hanging hook for easy storage

Available in 5 colours and 8 sizes (XS-4XL)

Tested and approved for decoration

'B&C No Label' solution for easy rebranding