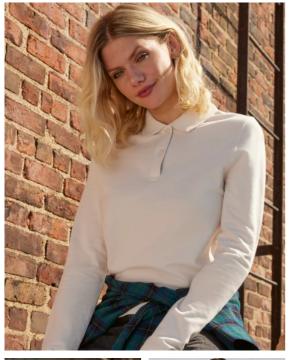

### Details

B&C, now sourcing 100% more sustainable fibres

B&C My Polo 180 LSL /women is atemporal, classic modern, easy to wear, crafted in high quality fabric. Made for her, this versatile polo in high density fine piqué delivers a soft hand feel and outstanding printability. I can choose from 15 stunning shades and 7 sizes.

#### Style

Modern classic style, engineered for her to guarantee fit excellence with comfort and movement Democratic fit and features suitable for many uses and any end user requirements Contemporary 2-button reinforced placket Duo Concept

# Quality / Handfeel

Ring-spun fabric ensures a long-lasting garment with extra soft hand-feel Perfectly constructed 1×1 rib collar retains ideal shape over time Shoulder seam with reinforcement tape and comfortable neck tape