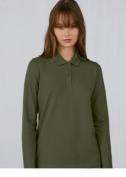

### Details

B&C, now sourcing 100% more sustainable fibres

B&C My Polo 180 LSL /women is atemporal, classic modern, easy to wear, crafted in high quality fabric. Made for her, this versatile polo in high density fine piqué delivers a soft hand feel and outstanding printability. I can choose from 15 stunning shades and 7 sizes.

#### Style

Modern classic style, engineered for her to guarantee fit excellence with comfort and movement Democratic fit and features suitable for many uses and any end user requirements Contemporary 2-button reinforced placket Duo Concept

# Quality / Handfeel

Ring-spun fabric ensures a long-lasting garment with extra soft hand-feel Perfectly constructed 1×1 rib collar retains ideal shape over time Shoulder seam with reinforcement tape and comfortable neck tape