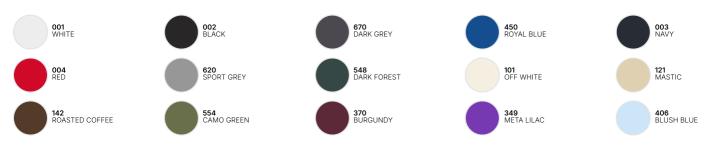

ly constructed 1×1 rib collar retains ideal shape over time Shoulder seam with reinforcement tape and comfortable neck tape

# **Printability / Decoration**

Signature B&C Fine Piqué with even surface for bright and crisp printing results Tested and approved for all standard printing techniques applicable on cotton Tone-on-tone buttons for decoration and printing flexibility Folded in box to ease decoration process

#### Labelling

Ultra soft satin label Straightforward size identification Labels following mandatory EU regulations

#### Sustainability













All our products are tested and approved using all main print techniques.

View on the website











DUO CONCEPT

Want the same style for everyone?

Try the B&C MY POLO 180 LSL

# **B&C MY POLO 180 LSL /WOMEN**



# Colors



# Size Guide



| B&C MY POLO 180 LSL /WOMEN PW462 | XS   | S  | М    | L  | XL   | 2XL  | 3XL  |
|----------------------------------|------|----|------|----|------|------|------|
| A HALF CHEST                     | 44,5 | 47 | 50   | 53 | 56   | 59,5 | 63   |
| B BODY LENGTH FROM NECK POINT    | 60   | 62 | 64   | 66 | 67   | 68   | 69   |
| C SLEEVE LENGTH                  | 58,5 | 60 | 61,5 | 63 | 64,5 | 65,5 | 66,5 |
|                                  |      |    |      |    |      |      |      |