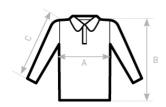

# Size Guide

| B&C MY POLO 180 LSL /WOMEN PW462 | XS   | S  | М    | L  | XL   | 2XL  | 3XL  |
|----------------------------------|------|----|------|----|------|------|------|
| A HALF CHEST                     | 44,5 | 47 | 50   | 53 | 56   | 59,5 | 63   |
| B BODY LENGTH FROM NECK POINT    | 60   | 62 | 64   | 66 | 67   | 68   | 69   |
| C SLEEVE LENGTH                  | 58,5 | 60 | 61,5 | 63 | 64,5 | 65,5 | 66,5 |
|                                  |      |    |      |    |      |      |      |