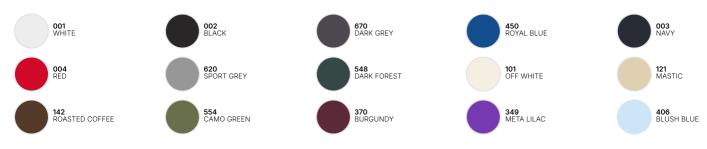

extra soft hand-feel Perfectly constructed 1×1 rib collar retains ideal shape over time Shoulder seam with reinforcement tape and comfortable neck tape

#### Printability / Decoration

Signature B&C Fine Piqué with even surface for bright and crisp printing results Tested and approved for all standard printing techniques applicable on cotton Tone-on-tone buttons for decoration and printing flexibility Folded in box to ease decoration process

## Labelling

Ultra soft satin label Straightforward size identification Labels following mandatory EU regulations

## Sustainability













All our products are tested and approved using all main print techniques.







DUO CONCEPT

Want the same style for everyone?

Try the B&C MY POLO 180 LSL /WOMEN



# **B&C MY POLO 180 LSL**



# Colors



# Size Guide



| B&C MY POLO 180 LSL PU425     | S    | М    | L    | XL   | 2XL  | 3XL  | 4XL  | 5XL  |
|-------------------------------|------|------|------|------|------|------|------|------|
| A HALF CHEST                  | 50   | 53,5 | 57   | 60,5 | 64   | 68   | 72   | 76   |
| B BODY LENGTH FROM NECK POINT | 70   | 72   | 74   | 76   | 78   | 79   | 80   | 81   |
| C SLEEVE LENGTH               | 64,5 | 66   | 67,5 | 69   | 70,5 | 71,5 | 72,5 | 73,5 |
|                               |      |      |      |      |      |      |      |      |