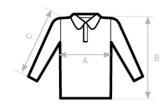

# Size Guide

| B&C MY POLO 180 LSL PU425     | S    | М    | L    | XL   | 2XL  | 3XL  | 4XL  | 5XL  |
|-------------------------------|------|------|------|------|------|------|------|------|
| A HALF CHEST                  | 50   | 53,5 | 57   | 60,5 | 64   | 68   | 72   | 76   |
| B BODY LENGTH FROM NECK POINT | 70   | 72   | 74   | 76   | 78   | 79   | 80   | 81   |
| C SLEEVE LENGTH               | 64,5 | 66   | 67,5 | 69   | 70,5 | 71,5 | 72,5 | 73,5 |
|                               |      |      |      |      |      |      |      |      |