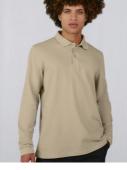

## **Details**

B&C, now sourcing 100% more sustainable fibres

B&C My Polo 180 LSL is atemporal, classic modern, easy to wear, crafted in high quality fabric. This versatile polo, in high density fine piqué, delivers a soft hand feel and outstanding printability. I can choose from 15 stunning shades and 8 sizes.

#### Style

Modern classic style, engineered to guarantee fit excellence with comfort and movement Democratic fit and features suitable for many uses and any end user requirements Authentic polo feature: superior 1×1 rib cuff, with dimensionally-stable elastane Contemporary 2-button reinforced placket Duo Concept: Same 15 stunning colors for women

### Quality / Handfeel

Ring-spun fabric ensures a long-lasting garment with extra soft hand-feel Perfectly constructed 1×1 rib collar retains ideal shape over time Shoulder seam with reinforcement tape and comfortable neck tape

#### Printability / Decoration

Signature B&C Fine Piqué with even surface for bright and crisp printing results Tested and approved for all standard printing techniques applicable on cotton Tone-on-tone buttons for decoration and printing flexibility Folded in box to ease decoration process