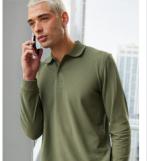

## **Details**

B&C, now sourcing 100% more sustainable fibres

B&C My Polo 180 LSL is atemporal, classic modern, easy to wear, crafted in high quality fabric. This versatile polo, in high density fine piqué, delivers a soft hand feel and outstanding printability. I can choose from 15 stunning shades and 8 sizes.

#### Style

Modern classic style, engineered to guarantee fit excellence with comfort and movement Democratic fit and features suitable for many uses and any end user requirements Authentic polo feature: superior 1×1 rib cuff, with dimensionally-stable elastane Contemporary 2-button reinforced placket Duo Concept: Same 15 stunning colors for women

### Quality / Handfeel

Ring-spun fabric ensures a long-lasting garment with extra soft hand-feel Perfectly constructed 1×1 rib collar retains ideal shape over time Shoulder seam with reinforcement tape and comfortable neck tape

#### Printability / Decoration

Signature B&C Fine Piqué with even surface for bright and crisp printing results Tested and approved for all standard printing techniques applicable on cotton Tone-on-tone buttons for decoration and printing flexibility Folded in box to ease decoration process