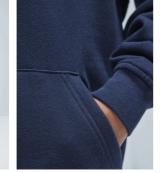

No drawcord for added safety

Kangaroo pocket thoughtfully crafted for comfortable hand placement

Classic cuffs and bottom hem in 1×1 rib with elastane

5 sizes: 3/4 to 12/13yrs

Wide range of 10 classic and contemporary colours to cover any need: from promotional to teams, schools and activewear.