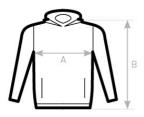

#### **Care instructions**

 $\boxtimes \bigcirc \bigcirc \oslash \bigotimes \bigotimes$ 

All our products are tested and approved using all main print techniques.

View on the website

Size Guide

| B&C ID.333 HOODIE /KIDS WK002 | 1/2<br>80-92 | 3/4<br>98-104 | 5/6<br>110-116 |    | <b>9/11</b><br>134-146 | 1 = / 1 0 |
|-------------------------------|--------------|---------------|----------------|----|------------------------|-----------|
| A HALF CHEST                  | -            | 34            | 37             | 40 | 43,5                   | 47        |
| B BODY LENGTH FROM NECK POINT |              | 47            | 50             | 53 | 56,5                   | 60        |