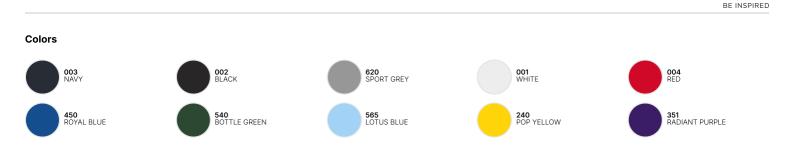

No drawcord for added safety

Kangaroo pocket thoughtfully crafted for comfortable hand placement

Classic cuffs and bottom hem in 1×1 rib with elastane

5 sizes: 3/4 to 12/13yrs

Wide range of 10 classic and contemporary colours to cover any need: from promotional to teams, schools and activewear.