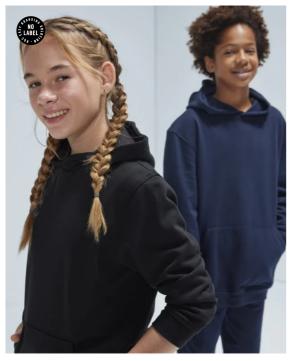

### Details

Introducing the ultimate sustainable kid's hoodie, just waiting to be paired with the B&C ID.000 Sweatpant /kids for an awesome look. This comfortable gender-neutral style for boys and girls, from kid to teen, is built to last, with its soft, durable fabric and modern dropped shoulder design. The 100% cotton face fabric and label-free neck make this hoodie outstandingly printable and easy to customise. Super versatile, it is the style for any cool kid! Pair it with adult B&C ID.333 Hoodie for coordinated looks.

#### Features

Engineered for boys & girls (gender-neutral), from kid to teen

Side seamed

Classic modern relaxed fit for all occasions

100% cotton face with excellent printability and soft handfeel

Expertly designed single jersey lined hood for a flawless fit

No drawcord for added safety

Kangaroo pocket thoughtfully crafted for comfortable hand placement

Classic cuffs and bottom hem in 1×1 rib with elastane

5 sizes: 3/4 to 12/13yrs

Wide range of 10 classic and contemporary colours to cover any need: from promotional to teams, schools and activewear.