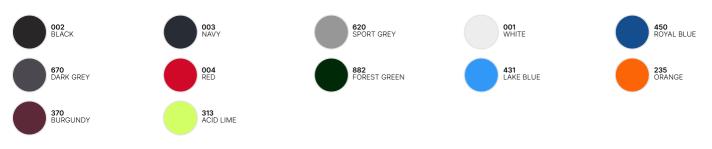

9 sizes: XS-5XL

12 classic and vibrant colours to cover any need: from promotional and workwear, to academic and activewear

"B&C No Label" solution for easy rebranding

# Colors