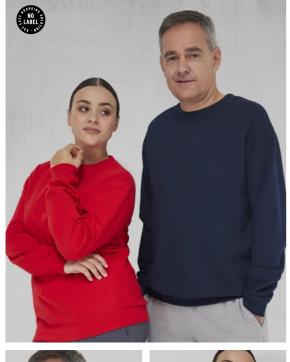

#### Detaile

The B&C ID.222 Crew sweatshirt is a versatile gender-neutral sustainable essential. Its fabric ensures excellent printability, and with its label-free neck it is perfect for customisation. The modern relaxed fit is designed for ultimate comfort for everyone. Available in an extensive range of sizes (XS-5XL) and 12 colours, it delivers exceptional value. Ideal for high volume projects. Pair it with the ID.000 Sweatpant for a total look.

### Features

True gender-neutral style with side seams

Classic modern relaxed fit for all occasions

Excellent printability and handfeel

Set-in sleeves with a slight dropped shoulder enhance mobility

Classic cuffs and bottom hem in 1×1 rib with elastane

# **B&C ID.222 Crew**