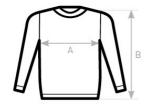

#### Size

# Size Guide

|  | DESCRIPTION OF THE PROPERTY OF | XS<br>51<br>67 | S<br>54<br>69 | M<br>57,5<br>71 | ∟<br>61<br>73 | XL<br>64,5<br>75 | 2XL<br>68<br>77 | 3XL<br>72<br>78 | 4XL<br>76<br>79 | 5XL<br>80<br>80 |
|--|--------------------------------------------------------------------------------------------------------------------------------------------------------------------------------------------------------------------------------------------------------------------------------------------------------------------------------------------------------------------------------------------------------------------------------------------------------------------------------------------------------------------------------------------------------------------------------------------------------------------------------------------------------------------------------------------------------------------------------------------------------------------------------------------------------------------------------------------------------------------------------------------------------------------------------------------------------------------------------------------------------------------------------------------------------------------------------------------------------------------------------------------------------------------------------------------------------------------------------------------------------------------------------------------------------------------------------------------------------------------------------------------------------------------------------------------------------------------------------------------------------------------------------------------------------------------------------------------------------------------------------------------------------------------------------------------------------------------------------------------------------------------------------------------------------------------------------------------------------------------------------------------------------------------------------------------------------------------------------------------------------------------------------------------------------------------------------------------------------------------------------|----------------|---------------|-----------------|---------------|------------------|-----------------|-----------------|-----------------|-----------------|
|--|--------------------------------------------------------------------------------------------------------------------------------------------------------------------------------------------------------------------------------------------------------------------------------------------------------------------------------------------------------------------------------------------------------------------------------------------------------------------------------------------------------------------------------------------------------------------------------------------------------------------------------------------------------------------------------------------------------------------------------------------------------------------------------------------------------------------------------------------------------------------------------------------------------------------------------------------------------------------------------------------------------------------------------------------------------------------------------------------------------------------------------------------------------------------------------------------------------------------------------------------------------------------------------------------------------------------------------------------------------------------------------------------------------------------------------------------------------------------------------------------------------------------------------------------------------------------------------------------------------------------------------------------------------------------------------------------------------------------------------------------------------------------------------------------------------------------------------------------------------------------------------------------------------------------------------------------------------------------------------------------------------------------------------------------------------------------------------------------------------------------------------|----------------|---------------|-----------------|---------------|------------------|-----------------|-----------------|-----------------|-----------------|