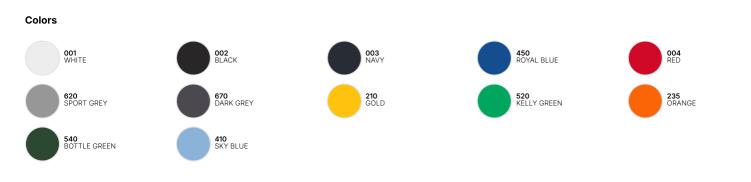

Available in 12 colours and 5 sizes (3/4 to 12/13)

Matching adult style, from 15 yrs+: B&C #E190