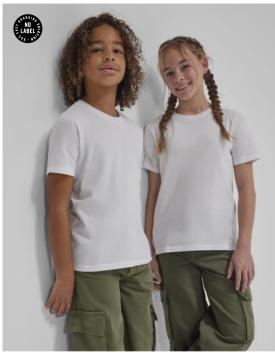

#### Details

Our kids' t-shirts are built to last. The B&C #E190 /kids is a durable, modern tee with a gender-neutral look, for boys and girls from kid to teen, perfect for everyday wear. Made from our legendary, sustainable #E190 single jersey, it is incredibly soft and comfortable, a great choice for active kids. Neck label free, it is perfectly printable too #premiumprinting. Its wide size range from toddler to teen, completes the B&C #E190 styles, now available for everyone from 3 to 99! Pair it with adult B&C #E190 styles for coordinated looks.

#### **#Features**

Engineered for boys & girls (gender-neutral), from kid to teen #inclusive

Tubular construction #movement

Thin collar rib for modern appearance #uptodate

Back necktape for a clean finish #comfort

Available in 12 colours and 5 sizes (3/4 to 12/13)

Matching adult style, from 15 yrs+: B&C #E190