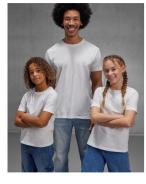

#### Details

Our kids' t-shirts are built to last. The B&C #E190 /kids is a durable, modern tee with a gender-neutral look, for boys and girls from kid to teen, perfect for everyday wear. Made from our legendary, sustainable #E190 single jersey, it is incredibly soft and comfortable, a great choice for active kids. Neck label free, it is perfectly printable too #premiumprinting. Its wide size range from toddler to teen, completes the B&C #E190 styles, now available for everyone from 3 to 99! Pair it with adult B&C #E190 styles for coordinated looks.

#### **#Features**

Engineered for boys & girls (gender-neutral), from kid to teen #inclusive

Tubular construction #movement

Thin collar rib for modern appearance #uptodate

Back necktape for a clean finish #comfort

Available in 12 colours and 5 sizes (3/4 to 12/13)

Matching adult style, from 15 yrs+: B&C #E190