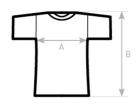

# Size Guide

| B&C #E220 TG002  A HALF CHEST  B BODY LENGTH | XS<br>46<br>70 | S<br>49<br>72 | M<br>52,5<br>74 | ∟<br>56<br>76 | X∟<br>59,5<br>78 |  | 3XL<br>67<br>81 | 4XL<br>71<br>82 | 5XL<br>75<br>83 |  |
|----------------------------------------------|----------------|---------------|-----------------|---------------|------------------|--|-----------------|-----------------|-----------------|--|
|----------------------------------------------|----------------|---------------|-----------------|---------------|------------------|--|-----------------|-----------------|-----------------|--|