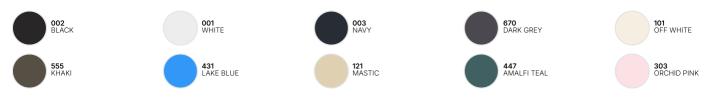

wn to customise the look!

#### #Features

True gender-neutral style with side seams #fit

Durable 220 GSM fabric with a premium handfeel #comfort

Prominent neck rib for an authentic look #contemporary

9 sizes: XS - 5XL #inclusive

Curated 10-colour palette to serve a range of needs #versatile

"B&C No Label" solution for easy rebranding

#### #Sustainability

B&C, now sourcing 100% more sustainable fibres

Supporting responsible cotton production through Better Cotton\*

Recyclable at end of life

\* This product is sourced via a system of mass balance and therefore may not contain Better Cotton.

### Sustainability







VEGAN

#### **Care instructions**

All our products are tested and approved using all main print techniques.

View on the website







# **B&C #E220**



# Colors



# Size Guide



| B&C #E220 TG002  A HALF CHEST  B BODY LENGTH | XS<br>46<br>70 | S<br>49<br>72 | M<br>52,5<br>74 | ∟<br>56<br>76 | X∟<br>59,5<br>78 |  | 3XL<br>67<br>81 | 4XL<br>71<br>82 | 5XL<br>75<br>83 |  |
|----------------------------------------------|----------------|---------------|-----------------|---------------|------------------|--|-----------------|-----------------|-----------------|--|
|----------------------------------------------|----------------|---------------|-----------------|---------------|------------------|--|-----------------|-----------------|-----------------|--|