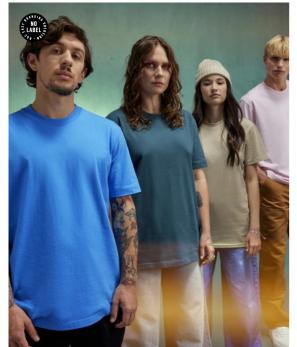

#### Detaile

The sustainable, heavyweight, 100% cotton contemporary staple. With its sturdy neck-rib, awesome printability, and label free neck, it's the perfect blank canvas for custom creations. Inclusive and gender-neutral, with an extensive size range (XS - 5XL), the B&C #E220 is super versatile – just size it up or down to customise the look!

#### #Features

True gender-neutral style with side seams #fit

Durable 220 GSM fabric with a premium handfeel #comfort

Prominent neck rib for an authentic look #contemporary

9 sizes: XS - 5XL #inclusive

Curated 10-colour palette to serve a range of needs #versatile