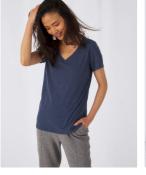

### Details

B&C, now sourcing 100% more sustainable fibres

The B&C TW058 V Triblend /women fits perfectly, featuring a V-neck, short sleeves and side seams. This supersoft women's T-shirt is made of innovative Triblend fabric which combines the benefits of its 3 components (polyester-cotton-viscose): it is breathable, durable, ultrasoft and very resilient. The smooth, even surface makes it a perfect printing support for all printing techniques. Thanks to "B&C No Label" solution, it's perfect for rebranding. Offered in a wide variety of solid and rich heather colors and sizes at a very affordable price.

### **RETAIL DESIGN - YOUR PERFECT RELAXED LOOK**

- A modern take on the classic essential V-neck Tee, this Triblend short-sleeved T-shirt is clean and minimalistic for any occasion.
- Featuring a clean design, this supersoft and silky Triblend T-shirt offers an easy and medium fit with a premium solid or melange finish.
- The B&C TW058 V T-shirt is made from extra-soft blend of polyester-cotton-viscose jersey with an even and smooth surface.
- Comfortable body length construction for a perfect retail look
- . Side seams ensure the best fit and a feminine silhouette
- For long-lasting comfort, the neck seams are reinforced with soft binding.
- Thin medium deep V collar in self fabric for a modern, up to date appearance
- Easy, relaxed draped shape and minimalist cut and detailing suitable for many uses and end user requirements.