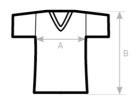

## Size Guide

| B&C TW058 V TRIBLEND /WOMEN TW 058         | XS       | S        | М        | L        | XL       | 2XL      | 3XL |
|--------------------------------------------|----------|----------|----------|----------|----------|----------|-----|
| A HALF CHEST B BODY LENGTH FROM NECK POINT | 42<br>62 | 45<br>64 | 48<br>66 | 51<br>68 | 54<br>70 | 57<br>72 | -   |