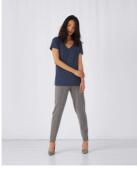

### Details

B&C, now sourcing 100% more sustainable fibres

The B&C TW058 V Triblend /women fits perfectly, featuring a V-neck, short sleeves and side seams. This supersoft women's T-shirt is made of innovative Triblend fabric which combines the benefits of its 3 components (polyester-cotton-viscose): it is breathable, durable, ultrasoft and very resilient. The smooth, even surface makes it a perfect printing support for all printing techniques. Thanks to "B&C No Label" solution, it's perfect for rebranding. Offered in a wide variety of solid and rich heather colors and sizes at a very affordable price.

### **RETAIL DESIGN - YOUR PERFECT RELAXED LOOK**

- A modern take on the classic essential V-neck Tee, this Triblend short-sleeved T-shirt is clean and minimalistic for any occasion.
- Featuring a clean design, this supersoft and silky Triblend T-shirt offers an easy and medium fit with a premium solid or melange finish.
- The B&C TW058 V T-shirt is made from extra-soft blend of polyester-cotton-viscose jersey with an even and smooth surface.
- Comfortable body length construction for a perfect retail look
- . Side seams ensure the best fit and a feminine silhouette
- For long-lasting comfort, the neck seams are reinforced with soft binding.
- Thin medium deep V collar in self fabric for a modern, up to date appearance
- Easy, relaxed draped shape and minimalist cut and detailing suitable for many uses and end user requirements.