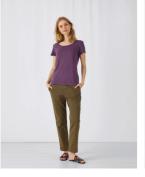

#### Details

B&C, now sourcing 100% more sustainable fibres

The B&C TW056 Triblend /women fits perfectly, featuring a crew neck, short sleeves and side seams. This supersoft women's T-shirt is made of innovative Triblend fabric which combines the benefits of its 3 components (polyester-cotton-viscose): it is breathable, durable, ultrasoft and very resilient. The smooth, even surface makes it a perfect printing support for all printing techniques. Thanks to "B&C No Label" solution, it's perfect for rebranding. Offered in a wide variety of solid and rich heather colors and sizes at a very affordable price.

#### **RETAIL DESIGN - YOUR PERFECT RELAXED LOOK**

- A modern take on the classic essential Tee, this Triblend short-sleeved T-shirt is clean and minimalistic for any occasion
- Featuring a clean design, this supersoft and silky Triblend T-shirt offers an easy and medium fit with a premium solid or melange finish.
- The B&C TW056 T-shirt is made from extra-soft blend of polyester-cotton-viscose jersey with an even and smooth surface.
- Comfortable body length construction for a perfect retail look
- Side seams ensure the best fit and a feminine silhouette
- For long-lasting comfort, the neck seams are reinforced with soft binding.
- Thin collar in self-fabric for a modern, up to date appearance
- Easy, relaxed draped shape and minimalist cut and detailing suitable for many uses and end user requirements