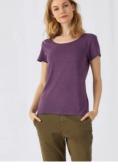

#### Details

B&C, now sourcing 100% more sustainable fibres

The B&C TW056 Triblend /women fits perfectly, featuring a crew neck, short sleeves and side seams. This supersoft women's T-shirt is made of innovative Triblend fabric which combines the benefits of its 3 components (polyester-cotton-viscose): it is breathable, durable, ultrasoft and very resilient. The smooth, even surface makes it a perfect printing support for all printing techniques. Thanks to "B&C No Label" solution, it's perfect for rebranding. Offered in a wide variety of solid and rich heather colors and sizes at a very affordable price.

#### **RETAIL DESIGN - YOUR PERFECT RELAXED LOOK**

- A modern take on the classic essential Tee, this Triblend short-sleeved T-shirt is clean and minimalistic for any occasion
- Featuring a clean design, this supersoft and silky Triblend T-shirt offers an easy and medium fit with a premium solid or melange finish.
- The B&C TW056 T-shirt is made from extra-soft blend of polyester-cotton-viscose jersey with an even and smooth surface.
- Comfortable body length construction for a perfect retail look
- Side seams ensure the best fit and a feminine silhouette
- For long-lasting comfort, the neck seams are reinforced with soft binding.
- Thin collar in self-fabric for a modern, up to date appearance
- Easy, relaxed draped shape and minimalist cut and detailing suitable for many uses and end user requirements