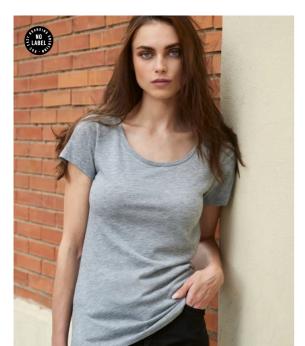

#### Details

B&C, now sourcing 100% more sustainable fibres

The B&C TW056 Triblend /women fits perfectly, featuring a crew neck, short sleeves and side seams. This supersoft women's T-shirt is made of innovative Triblend fabric which combines the benefits of its 3 components (polyester-cotton-viscose): it is breathable, durable, ultrasoft and very resilient. The smooth, even surface makes it a perfect printing support for all printing techniques. Thanks to "B&C No Label" solution, it's perfect for rebranding. Offered in a wide variety of solid and rich heather colors and sizes at a very affordable price.

#### **RETAIL DESIGN - YOUR PERFECT RELAXED LOOK**

- A modern take on the classic essential Tee, this Triblend short-sleeved T-shirt is clean and minimalistic for any occasion
- Featuring a clean design, this supersoft and silky Triblend T-shirt offers an easy and medium fit with a premium solid or melange finish.
- The B&C TW056 T-shirt is made from extra-soft blend of polyester-cotton-viscose jersey with an even and smooth surface.
- Comfortable body length construction for a perfect retail look
- Side seams ensure the best fit and a feminine silhouette
- For long-lasting comfort, the neck seams are reinforced with soft binding.
- Thin collar in self-fabric for a modern, up to date appearance
- Easy, relaxed draped shape and minimalist cut and detailing suitable for many uses and end user requirements