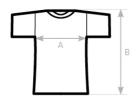

## Size Guide

| B&C TW056 TRIBLEND /WOMEN                  | XS       | S        | М        | L        | XL       | 2XL      | 3XL |
|--------------------------------------------|----------|----------|----------|----------|----------|----------|-----|
| A HALF CHEST B BODY LENGTH FROM NECK POINT | 42<br>62 | 45<br>64 | 48<br>66 | 51<br>68 | 54<br>70 | 57<br>72 | -   |