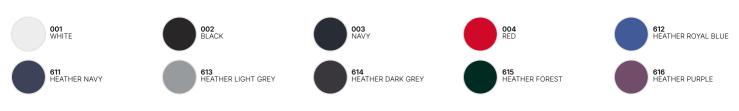

y Triblend T-shirt offers an easy and medium fit with a premium solid or melange finish.
- The B&C TW056 T-shirt is made from extra-soft blend of polyester-cotton-viscose jersey with an even and smooth surface.
- Comfortable body length construction for a perfect retail look
- Side seams ensure the best fit and a feminine silhouette
- For long-lasting comfort, the neck seams are reinforced with soft binding.
- Thin collar in self-fabric for a modern, up to date appearance
- Easy, relaxed draped shape and minimalist cut and detailing suitable for many uses and end user requirements

#### Sustainability









{ PETA - APPROVED VEG N

#### **Care instructions**







All our products are tested and approved using all main print techniques.



# **B&C TW056 Triblend /women**



## Colors



## Size Guide



| B&C TW056 TRIBLEND /WOMEN                  | XS       | S        | М        | L        | XL       | 2XL      | 3XL |
|--------------------------------------------|----------|----------|----------|----------|----------|----------|-----|
| A HALF CHEST B BODY LENGTH FROM NECK POINT | 42<br>62 | 45<br>64 | 48<br>66 | 51<br>68 | 54<br>70 | 57<br>72 | -   |