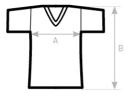

Size Guide

| B&C TM057 V TRIBLEND /MEN     | XS | S  | М  | L  | XL | 2XL | 3XL |
|-------------------------------|----|----|----|----|----|-----|-----|
| A HALF CHEST                  | -  | 47 | 50 | 53 | 56 | 59  | 62  |
| B BODY LENGTH FROM NECK POINT |    | 70 | 72 | 74 | 76 | 78  | 80  |