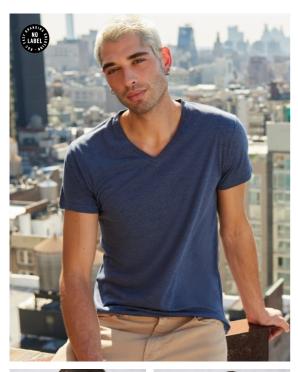

#### B&C, now sourcing 100% more sustainable fibres

The B&C TM057 V Triblend /men fits perfectly, featuring a V-neck, short sleeves and side seams. This supersoft men's T-shirt is made of innovative Triblend fabric which combines the benefits of its 3 components (polyester-cotton-viscose): it's breathable, durable, ultrasoft and very resilient. The smooth, even surface makes it a perfect printing support for all printing techniques. Thanks to "B&C No Label" solution, it's perfect for rebranding. Offered in a wide variety of solid and rich heather colors and sizes at a very affordable price.

#### **RETAIL DESIGN - YOUR PERFECT RELAXED LOOK**

- A modern take on the classic essential V-neck Tee, this Triblend short-sleeved T-shirt is clean and minimalistic for any occasion.
- Featuring a clean design, this supersoft and silky Triblend T-shirt offers an easy and medium fit with a premium solid or melange finish.
- The B&C TM057 V T-shirt is made from extra-soft blend of polyester-cotton-viscose jersey with an even and smooth surface.
- Comfortable body length construction for a perfect retail look
- Side seams ensure the best fit and a masculine silhouette
- For long-lasting comfort, the neck and shoulder seams are reinforced with soft binding.
  Thin medium deep V collar in self fabric for a modern, up to date appearance
- Finite field in deep v conaria sentable for a modern, up to date appearance
   Easy, relaxed draped shape and minimalist cut and detailing suitable for many uses and end user
- requirements