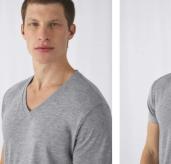

#### B&C, now sourcing 100% more sustainable fibres

The B&C TM057 V Triblend /men fits perfectly, featuring a V-neck, short sleeves and side seams. This supersoft men's T-shirt is made of innovative Triblend fabric which combines the benefits of its 3 components (polyester-cotton-viscose): it's breathable, durable, ultrasoft and very resilient. The smooth, even surface makes it a perfect printing support for all printing techniques. Thanks to "B&C No Label" solution, it's perfect for rebranding. Offered in a wide variety of solid and rich heather colors and sizes at a very affordable price.

#### **RETAIL DESIGN - YOUR PERFECT RELAXED LOOK**

- A modern take on the classic essential V-neck Tee, this Triblend short-sleeved T-shirt is clean and minimalistic for any occasion.
- Featuring a clean design, this supersoft and silky Triblend T-shirt offers an easy and medium fit with a premium solid or melange finish.
- The B&C TM057 V T-shirt is made from extra-soft blend of polyester-cotton-viscose jersey with an even and smooth surface.
- Comfortable body length construction for a perfect retail look
- Side seams ensure the best fit and a masculine silhouette
- For long-lasting comfort, the neck and shoulder seams are reinforced with soft binding.
  Thin medium deep V collar in self fabric for a modern, up to date appearance
- Finite field in deep v conaria sentable for a modern, up to date appearance
   Easy, relaxed draped shape and minimalist cut and detailing suitable for many uses and end user
- requirements