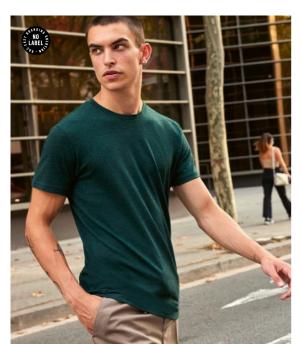

#### Details

B&C, now sourcing 100% more sustainable fibres

The B&C TM055 Triblend /men fits perfectly, featuring a crew neck, short sleeves and side seams. This supersoft men's T-shirt is made of innovative Triblend fabric which combines the benefits of its 3 components (polyester-cotton-viscose): it's breathable, durable, ultrasoft and very resilient. The smooth, even surface makes it a perfect printing support for all printing techniques. Thanks to "B&C No Label" solution, it's perfect for rebranding. Offered in a wide variety of solid and rich heather colors and sizes at a very affordable price.

#### **RETAIL DESIGN - YOUR PERFECT RELAXED LOOK**

- A modern take on the classic essential Tee, this Triblend short-sleeved T-shirt is clean and minimalistic for any occasion.
- Featuring a clean design, this supersoft and silky Triblend t-shirt offers an easy and medium fit with a premium solid or melange finish.
- The B&C TM055 T-shirt is made from extra-soft blend of polyester-cotton-viscose jersey with an even and smooth surface.
- Comfortable body length construction for a perfect retail look
- Side seams ensure the best fit and a masculine silhouette
- For long-lasting comfort, the neck and shoulder seams are reinforced with soft binding.
- Thin collar in self-fabric for a modern, up to date appearance
- Easy, relaxed draped shape and minimalist cut and detailing suitable for many uses and any end user requirements.