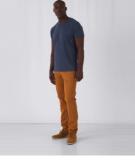

#### Details

B&C, now sourcing 100% more sustainable fibres

The B&C TM055 Triblend /men fits perfectly, featuring a crew neck, short sleeves and side seams. This supersoft men's T-shirt is made of innovative Triblend fabric which combines the benefits of its 3 components (polyester-cotton-viscose): it's breathable, durable, ultrasoft and very resilient. The smooth, even surface makes it a perfect printing support for all printing techniques. Thanks to "B&C No Label" solution, it's perfect for rebranding. Offered in a wide variety of solid and rich heather colors and sizes at a very affordable price.

#### **RETAIL DESIGN - YOUR PERFECT RELAXED LOOK**

- A modern take on the classic essential Tee, this Triblend short-sleeved T-shirt is clean and minimalistic for any occasion.
- Featuring a clean design, this supersoft and silky Triblend t-shirt offers an easy and medium fit with a premium solid or melange finish.
- The B&C TM055 T-shirt is made from extra-soft blend of polyester-cotton-viscose jersey with an even and smooth surface.
- Comfortable body length construction for a perfect retail look
- Side seams ensure the best fit and a masculine silhouette
- For long-lasting comfort, the neck and shoulder seams are reinforced with soft binding.
- Thin collar in self-fabric for a modern, up to date appearance
- Easy, relaxed draped shape and minimalist cut and detailing suitable for many uses and any end user requirements.