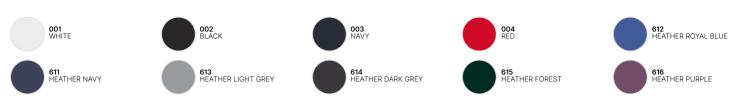

nge finish.
- The B&C TM055 T-shirt is made from extra-soft blend of polyester-cotton-viscose jersey with an even and smooth surface.
- Comfortable body length construction for a perfect retail look
- Side seams ensure the best fit and a masculine silhouette
- For long-lasting comfort, the neck and shoulder seams are reinforced with soft binding.
- Thin collar in self-fabric for a modern, up to date appearance
- Easy, relaxed draped shape and minimalist cut and detailing suitable for many uses and any end user requirements.





DUOT CONCEPT

Want the same style for everyone?

Try the B&C TW056 Triblend /women

#### Sustainability











## **Care instructions**



All our products are tested and approved using all main print techniques.



# **B&C TM055 Triblend /men**



### Colors



### Size Guide



| B&C TM055 TRIBLEND /MEN                    | XS | S        | М        | L        | XL       | 2XL      | 3XL      |
|--------------------------------------------|----|----------|----------|----------|----------|----------|----------|
| A HALF CHEST B BODY LENGTH FROM NECK POINT | -  | 47<br>70 | 50<br>72 | 53<br>74 | 56<br>76 | 59<br>78 | 62<br>80 |