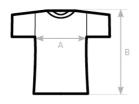

### Size Guide

| B&C TM055 TRIBLEND /MEN                    | XS | S        | М        | L        | XL       | 2XL      | 3XL      |
|--------------------------------------------|----|----------|----------|----------|----------|----------|----------|
| A HALF CHEST B BODY LENGTH FROM NECK POINT | -  | 47<br>70 | 50<br>72 | 53<br>74 | 56<br>76 | 59<br>78 | 62<br>80 |