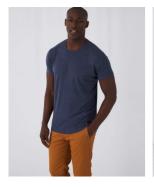

#### Details

B&C, now sourcing 100% more sustainable fibres

The B&C TM055 Triblend /men fits perfectly, featuring a crew neck, short sleeves and side seams. This supersoft men's T-shirt is made of innovative Triblend fabric which combines the benefits of its 3 components (polyester-cotton-viscose): it's breathable, durable, ultrasoft and very resilient. The smooth, even surface makes it a perfect printing support for all printing techniques. Thanks to "B&C No Label" solution, it's perfect for rebranding. Offered in a wide variety of solid and rich heather colors and sizes at a very affordable price.

#### **RETAIL DESIGN - YOUR PERFECT RELAXED LOOK**

- A modern take on the classic essential Tee, this Triblend short-sleeved T-shirt is clean and minimalistic for any occasion.
- Featuring a clean design, this supersoft and silky Triblend t-shirt offers an easy and medium fit with a premium solid or melange finish.
- The B&C TM055 T-shirt is made from extra-soft blend of polyester-cotton-viscose jersey with an even and smooth surface.
- Comfortable body length construction for a perfect retail look
- Side seams ensure the best fit and a masculine silhouette
- For long-lasting comfort, the neck and shoulder seams are reinforced with soft binding.
- Thin collar in self-fabric for a modern, up to date appearance
- Easy, relaxed draped shape and minimalist cut and detailing suitable for many uses and any end user requirements.