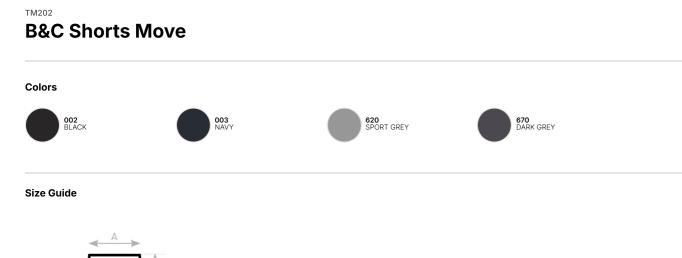

# TM202

# **B&C Shorts Move**

Single jersey

#### **Color Note**

Sport Grey: 85% pre-shrunk ring-spun cotton /15% viscose