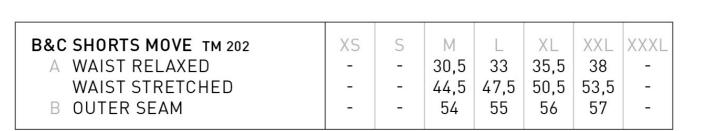

# Composition

B&C, now sourcing 100% more sustainable fibres

100% pre-shrunk ring-spun cotton (investing in Better Cotton\*)

\*By buying this product from B&C you're supporting responsible cotton production through Better Cotton.

Size

M, L, XL, 2XL

Packing 10 pcs/pack & 50 pcs/carton

Weight

185 g/m²

#### **Color Note**

Sport Grey: 85% pre-shrunk ring-spun cotton /15% viscose

#### Details

B&C, now sourcing 100% more sustainable fibres

- The Move range Designed to be active
- Knee-length
- Elasticated waistband
- 2 side pockets and one back patched pocket
- Bottom hem with double topstitching
- Side seams

### Sustainability



## **Care instructions**

 $\boxtimes \land \odot \oslash \otimes$ 

All our products are tested and approved using all main print techniques.