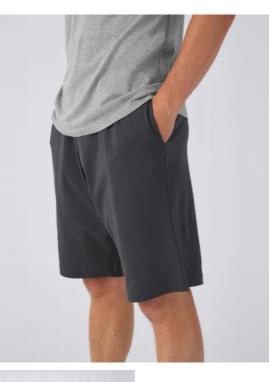

#### Details

B&C, now sourcing 100% more sustainable fibres

- The Move range Designed to be active
- Knee-length
- Elasticated waistband
- 2 side pockets and one back patched pocket
- Bottom hem with double topstitching
- Side seams