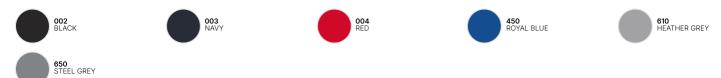

#### **Color Note**

\*Colours available in 3XL: Black, Navy, Red, Royal Blue and Heather Grey

#### The must-have Set In sweatshirt available in 6 colours

- Perfect Sweat Technology High quality fabric for perfect printability, comfort & durability
- · Straight Fit
- Round, ribbed neck
- Ribbed hem and cuffs
- Available in a range of 6 colors
- Available in S to 3 XL
- Versatile sweatshirt, perfect as part of a uniform, merchandise product or any outfit

## Colors