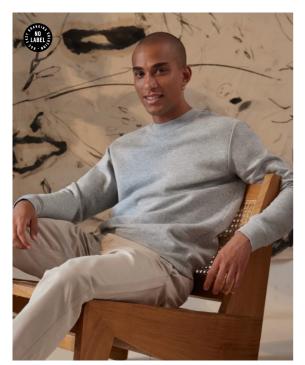

# **B&C Set In**

**PST - Perfect Sweat Technology** 

#### **Details**

B&C, now sourcing 100% more sustainable fibres

Keep things simple with this high quality crew neck set in sleeves sweater in rich fabric. Thanks to the easy, straight cut and classic colours, it's versatile enough to go with all your favorite bottoms. A fleecy interior makes it soft and warm. With our collection of sweatshirts and hoodies you'll easily add an extra stylish layer to any outfit. Featuring B&C's Perfect Sweat Technology, the B&C Set In sweatshirt is not just a fashion classic, it offers enhanced printability thanks to its unique fabric construction that offers the best print results. On top, it has a luxurious, soft handfeel and quality matt appearance, combined with durability and great comfort.

#### The must-have Set In sweatshirt available in 6 colours

- Perfect Sweat Technology High quality fabric for perfect printability, comfort & durability
- · Straight Fit
- Round, ribbed neck
- Ribbed hem and cuffs
- Available in a range of 6 colors
- Available in S to 3 XL
- Versatile sweatshirt, perfect as part of a uniform, merchandise product or any outfit