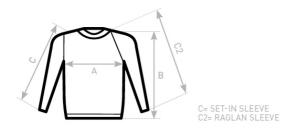

## Size Guide

| B&C SET IN WU 600 | XS | S    | М    | L    | XL   | 2XL  | 3XL  |
|-------------------|----|------|------|------|------|------|------|
| A HALF CHEST      | -  | 53   | 56,5 | 60   | 63,5 | 67   | 70,5 |
| B BODY LENGTH     | -  | 66   | 68   | 70   | 72   | 74   | 76   |
| C SLEEVE LENGTH   | -  | 62,5 | 63,5 | 64,5 | 65,5 | 66,5 | 67,5 |