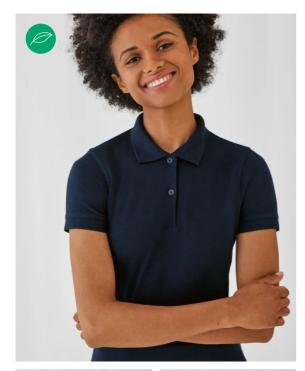

# **B&C Safran Pure /women**

#### **Details**

B&C, NOW sourcing 100% More Sustainable fibres for all cotton-based products.

Featuring the exclusive B&C Fine Piqué, made of 100% ring-spun combed cotton, the B&C Safran Pure /women polo shirt offers a perfectly smooth decoration surface and a luxurious appearance and handfeel. Its purely feminine cut and high-quality details, including the 1×1 rib-knit collar and cuffs and tonal twobutton placket combined with its 8 core colours and a wide range of sizes, make it the perfect women's polo style

#### Short-sleeved B&C Fine Piqué Polo shirt for women

- Premium B&C Fine Piqué polo with 4-ply 1X1 rib collar and cuffs
- · Broad colour & size range
- . Skinny fit, feminine cut
- . Highly qualitative finishes
- Smooth and luxurious handfeel
- Enhanced printability thanks to the 100% ring-spun combed cotton B&C Fine Piqué
- 2-button placket reinforced with fusible interlining
- Matching colour buttons
- Necktape
- Side seams