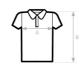

## **Care instructions**

All our products are tested and approved using all main print techniques.

| B&C SAFRAN PURE /W. PW 455 A HALF CHEST | XS<br>40,5 | S<br>43 |      |    | 50,5 |    | 3XL |
|-----------------------------------------|------------|---------|------|----|------|----|-----|
| B BODY LENGTH FROM NECK POINT           | 56,5       | 58      | 59,5 | 61 | 62,5 | 64 | -   |