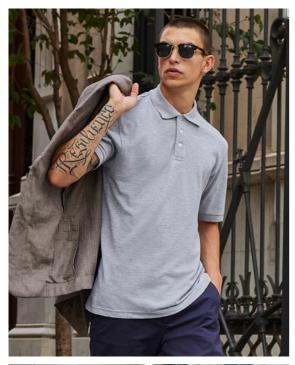

#### Details

B&C, now sourcing 100% more sustainable fibres

The B&C Safran polo shirt features the exclusive B&C Fine Piqué, made of 100% ring-spun combed cotton, giving the best and smoothest surface for decoration and a luxurious appearance and handfeel. Its classic cut and high-quality details, such as the 1×1 rib-knit collar and cuffs and the tone-on-tone three-button placket, combined with its range of 8 core colours in a wide range of sizes, make it the market reference for polo shirts.

#### Short-sleeved B&C Fine Piqué Polo shirt

- Premium B&C Fine Piqué polo with 4-ply 1X1 rib collar and cuffs
- Broad colour & size range
- Classic fit
- Highly qualitative finishes
- Smooth and luxurious handfeel
- Enhanced printability thanks to the 100% ring-spun combed cotton B&C Fine Piqué
- 3-button placket reinforced with fusible interlining
- Matching colour buttons
- Necktape
- Side seams