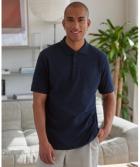

#### Details

B&C, now sourcing 100% more sustainable fibres

The B&C Safran polo shirt features the exclusive B&C Fine Piqué, made of 100% ring-spun combed cotton, giving the best and smoothest surface for decoration and a luxurious appearance and handfeel. Its classic cut and high-quality details, such as the 1×1 rib-knit collar and cuffs and the tone-on-tone three-button placket, combined with its range of 8 core colours in a wide range of sizes, make it the market reference for polo shirts.

#### Short-sleeved B&C Fine Piqué Polo shirt

- Premium B&C Fine Piqué polo with 4-ply 1X1 rib collar and cuffs
- Broad colour & size range
- Classic fit
- Highly qualitative finishes
- Smooth and luxurious handfeel
- Enhanced printability thanks to the 100% ring-spun combed cotton B&C Fine Piqué
- 3-button placket reinforced with fusible interlining
- Matching colour buttons
- Necktape
- Side seams