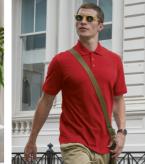

#### Details

B&C, now sourcing 100% more sustainable fibres

The B&C Safran polo shirt features the exclusive B&C Fine Piqué, made of 100% ring-spun combed cotton, giving the best and smoothest surface for decoration and a luxurious appearance and handfeel. Its classic cut and high-quality details, such as the 1×1 rib-knit collar and cuffs and the tone-on-tone three-button placket, combined with its range of 8 core colours in a wide range of sizes, make it the market reference for polo shirts.

#### Short-sleeved B&C Fine Piqué Polo shirt

- Premium B&C Fine Piqué polo with 4-ply 1X1 rib collar and cuffs
- Broad colour & size range
- Classic fit
- Highly qualitative finishes
- Smooth and luxurious handfeel
- Enhanced printability thanks to the 100% ring-spun combed cotton B&C Fine Piqué
- 3-button placket reinforced with fusible interlining
- Matching colour buttons
- Necktape
- Side seams