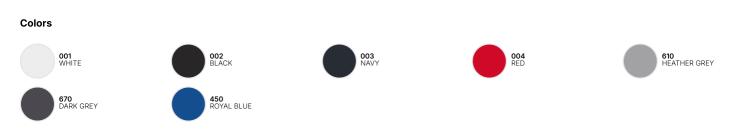

### **Color Note**

Ash: 99% pre-shrunk ring-spuncotton (investing in Better Cotton), combed /1% viscose; Heather Grey: 90% pre-shrunk ring-spuncotton (investing in Better Cotton), combed /10% viscose \*Colours available in 3XL: White - Black - Navy - Red - Royal Blue - Bottle Green - Heather Grey