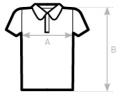

# Size Guide

| B&C SAFRAN PU 409             | XS | S    | М    | L    | XL   | 2XL  | 3XL  |
|-------------------------------|----|------|------|------|------|------|------|
| A HALF CHEST                  | -  | 50   | 53,5 | 57   | 60,5 | 64   | 67,5 |
| B BODY LENGTH FROM NECK POINT | -  | 70,5 | 73   | 75,5 | 78   | 80,5 | 83   |