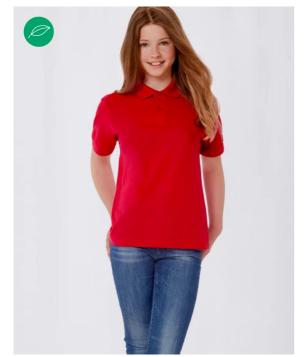

# Short-sleeved B&C Fine Piqué Polo shirt for kids

- Premium B&C Fine Piqué polo with 4-ply 1X1 rib collar and cuffs
- · Broad colour range
- Classic fit, sizes from 5/6 to 12/14
- . Highly qualitative finishes
- · Smooth and luxurious handfeel
- Enhanced printability thanks to the 100% ring-spun combed cotton B&C Fine Piqué
- · 2-button placket reinforced with fusible interlining
- · Matching colour buttons
- Necktape
- Side seams