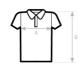

# Short-sleeved B&C Fine Piqué Polo shirt for kids

- Premium B&C Fine Piqué polo with 4-ply 1X1 rib collar and cuffs
- · Broad colour range
- Classic fit, sizes from 5/6 to 12/14
- . Highly qualitative finishes
- · Smooth and luxurious handfeel
- Enhanced printability thanks to the 100% ring-spun combed cotton B&C Fine Piqué
- · 2-button placket reinforced with fusible interlining
- · Matching colour buttons
- Necktape
- Side seams

# **Care instructions**

All our products are tested and approved using all main print techniques.

| B&C SAFRAN /KIDS PK 486<br>A HALF CHEST | 1/2 | 3/4 | 5/6<br>37 | 7/8<br>40 | 9/11<br>43 | 12/14<br>46 |
|-----------------------------------------|-----|-----|-----------|-----------|------------|-------------|
| B BODY LENGTH FROM NECK POINT           | -   | -   | 49        | 52        | 57         | 62          |