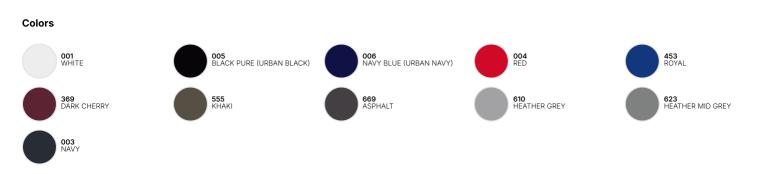

#### **Color Note**

HEATHER GREY: 75% pre-shrunk ring-spuncotton (investing in Better Cotton), combed - 21% Polyester-4% VISCOSE HEATHER MID GREY: 60% pre-shrunk ring-spun otton, ccombed - 40% Polyester

TEATTER with OKET. 00% pre-strukt ning spun otton, coombed - 40% r ofyester

\*Colours available in 3XL: Black Pure, Navy Blue, Heather Grey, Asphalt, Royal, Red, White