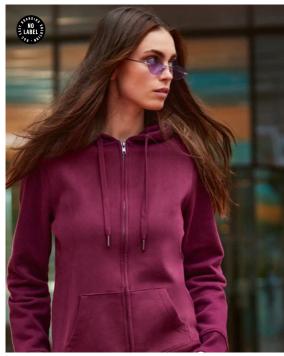

### Details

B&C, now sourcing 100% more sustainable fibres

The environment friendly luxurious Zipped Hood for women thanks to exceptional softness, modern style and supreme printability offering 10 awesome colours and a wide range of sizes. The premium Zipped Hood for women at its best.

- Elegant, luxurious, comfortable & Environment friendly Zipped Hooded sweatshirt
- Side seamed style ensures the best fit and a feminine silhouette
- Identical colours (10) for men and women for a perfect duo
- 7 sizes XS to 3XL
- Single Jersey lined hood for extra durability and perfect appearance
- Flat laced drawstings with luxurious metal tips
- Qualitative long-lasting necktape
- Covered metal zip
- Single Jersey halfmoon in the back for premium look and extra durability