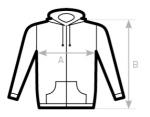

# **Care instructions**

 $\boxtimes \bigotimes \boxtimes \boxdot \bigotimes$ 

All our products are tested and approved using all main print techniques.

Size Guide

| B&C QUEEN ZIPPED HOOD | XS   | S  | М  | L  | XL | 2XL  | 3XL | 4XL |
|-----------------------|------|----|----|----|----|------|-----|-----|
| A HALF CHEST          | 46,5 | 49 | 52 | 55 | 58 | 61,5 | 65  | -   |
| B BODY LENGTH         | 62   | 64 | 66 | 68 | 69 | 70   | 71  |     |