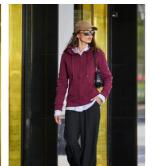

### Details

B&C, now sourcing 100% more sustainable fibres

The environment friendly luxurious Zipped Hood for women thanks to exceptional softness, modern style and supreme printability offering 10 awesome colours and a wide range of sizes. The premium Zipped Hood for women at its best.

- Elegant, luxurious, comfortable & Environment friendly Zipped Hooded sweatshirt
- Side seamed style ensures the best fit and a feminine silhouette
- Identical colours (10) for men and women for a perfect duo
- 7 sizes XS to 3XL
- Single Jersey lined hood for extra durability and perfect appearance
- Flat laced drawstings with luxurious metal tips
- Qualitative long-lasting necktape
- Covered metal zip
- Single Jersey halfmoon in the back for premium look and extra durability