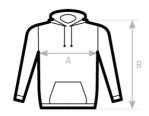

### Size Guide

| B&C QUEEN HOODED | XS   | S  | М  | L  | XL | 2XL  | 3XL | 4XL |
|------------------|------|----|----|----|----|------|-----|-----|
| A HALF CHEST     | 45,5 | 48 | 51 | 54 | 57 | 60,5 | 64  | -   |
| B BODY LENGTH    | 62   | 64 | 66 | 68 | 69 | 70   | 71  |     |