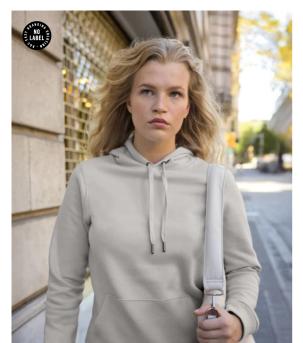

\*Colours available in 3XL: Black Pure, Navy Blue, Heather Grey, Asphalt, Royal, Red, White

B&C, now sourcing 100% more sustainable fibres

The environment friendly luxurious Hooded for women thanks to exceptional softness, modern style and supreme printability offering 20 awesome colours and a wide range of sizes. The premium Hooded for women at its best.

- Elegant, luxurious, comfortable & Environment friendly Hooded sweatshirt
- Side seamed style ensures the best fit and a feminine silhouette
- Identical colours (20) for men and women for a perfect duo
- 7 sizes XS to 3XL
- Single Jersey lined hood for extra durability and perfect appearance
- Flat laced drawstings with luxurious metal tips
- Qualitative long-lasting necktape
- Single Jersey halfmoon in the back for premium look and extra durability