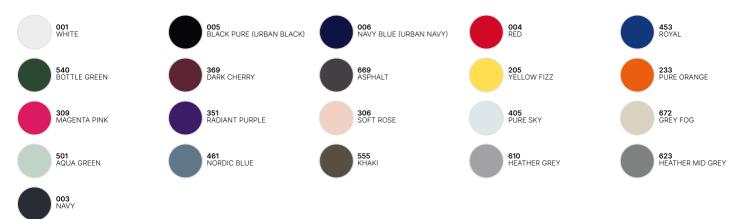

lours and a wide range of sizes. The premium Hooded for women at its best.

- Elegant, luxurious, comfortable & Environment friendly Hooded sweatshirt
- Side seamed style ensures the best fit and a feminine silhouette
- Identical colours (20) for men and women for a perfect duo
- 7 sizes XS to 3XL
- Single Jersey lined hood for extra durability and perfect appearance
- Flat laced drawstings with luxurious metal tips
- Qualitative long-lasting necktape
- Single Jersey halfmoon in the back for premium look and extra durability





### Sustainability















Want the same style for everyone?

DUOT CONCEPT

Try the B&C KING Hooded













#### **Care instructions**



All our products are tested and approved using all main print techniques.



# **B&C QUEEN Hooded**



## Colors



### Size Guide



| B&C QUEEN HOODED | XS   | S  | М  | L  | XL | 2XL  | 3XL | 4XL |
|------------------|------|----|----|----|----|------|-----|-----|
| A HALF CHEST     | 45,5 | 48 | 51 | 54 | 57 | 60,5 | 64  | -   |
| B BODY LENGTH    | 62   | 64 | 66 | 68 | 69 | 70   | 71  |     |

View on the website