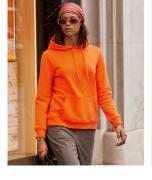

in 3XL: Black Pure, Navy Blue, Heather Grey, Asphalt, Royal, Red, White



B&C, now sourcing 100% more sustainable fibres

The environment friendly luxurious Hooded for women thanks to exceptional softness, modern style and supreme printability offering 20 awesome colours and a wide range of sizes. The premium Hooded for women at its best.

- Elegant, luxurious, comfortable & Environment friendly Hooded sweatshirt
- Side seamed style ensures the best fit and a feminine silhouette
- Identical colours (20) for men and women for a perfect duo
- 7 sizes XS to 3XL
- Single Jersey lined hood for extra durability and perfect appearance
- Flat laced drawstings with luxurious metal tips
- Qualitative long-lasting necktape
- Single Jersey halfmoon in the back for premium look and extra durability





### Sustainability















Want the same style for everyone?

DUOT CONCEPT

Try the B&C KING Hooded













#### **Care instructions**



All our products are tested and approved using all main print techniques.



# **B&C QUEEN Hooded**



## Colors



### Size Guide



| B&C QUEEN HOODED | XS   | S  | М  | L  | XL | 2XL  | 3XL | 4XL |
|------------------|------|----|----|----|----|------|-----|-----|
| A HALF CHEST     | 45,5 | 48 | 51 | 54 | 57 | 60,5 | 64  | -   |
| B BODY LENGTH    | 62   | 64 | 66 | 68 | 69 | 70   | 71  |     |

View on the website