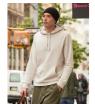

# **B&C QUEEN Hooded**

**PST - Perfect Sweat Technology** 

\*Colours available in 3XL: Black Pure, Navy Blue, Heather Grey, Asphalt, Royal, Red, White

B&C, now sourcing 100% more sustainable fibres

The environment friendly luxurious Hooded for women thanks to exceptional softness, modern style and supreme printability offering 20 awesome colours and a wide range of sizes. The premium Hooded for women at its best.

- Elegant, luxurious, comfortable & Environment friendly Hooded sweatshirt
- Side seamed style ensures the best fit and a feminine silhouette
- Identical colours (20) for men and women for a perfect duo
- 7 sizes XS to 3XL
- Single Jersey lined hood for extra durability and perfect appearance
- Flat laced drawstings with luxurious metal tips
- Qualitative long-lasting necktape
- Single Jersey halfmoon in the back for premium look and extra durability