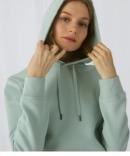

n 3XL: Black Pure, Navy Blue, Heather Grey, Asphalt, Royal, Red, White



B&C, now sourcing 100% more sustainable fibres

The environment friendly luxurious Hooded for women thanks to exceptional softness, modern style and supreme printability offering 20 awesome colours and a wide range of sizes. The premium Hooded for women at its best.

- Elegant, luxurious, comfortable & Environment friendly Hooded sweatshirt
- Side seamed style ensures the best fit and a feminine silhouette
- Identical colours (20) for men and women for a perfect duo
- 7 sizes XS to 3XL
- Single Jersey lined hood for extra durability and perfect appearance
- Flat laced drawstings with luxurious metal tips
- Qualitative long-lasting necktape
- Single Jersey halfmoon in the back for premium look and extra durability





### Sustainability















Want the same style for everyone?

DUOT CONCEPT

Try the B&C KING Hooded













#### **Care instructions**



All our products are tested and approved using all main print techniques.



# **B&C QUEEN Hooded**



## Colors



### Size Guide



| B&C QUEEN HOODED | XS   | S  | М  | L  | XL | 2XL  | 3XL | 4XL |
|------------------|------|----|----|----|----|------|-----|-----|
| A HALF CHEST     | 45,5 | 48 | 51 | 54 | 57 | 60,5 | 64  | -   |
| B BODY LENGTH    | 62   | 64 | 66 | 68 | 69 | 70   | 71  |     |

View on the website