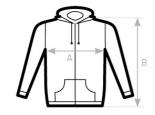

# Size Guide

| B&C INSPIRE ZIPPED HOOD WU35B | XS | S  | М    | L  | XL   | 2XL | 3XL |
|-------------------------------|----|----|------|----|------|-----|-----|
| A HALF CHEST                  | 49 | 52 | 55,5 | 59 | 62,5 | 66  | 70  |
| B BODY LENGTH                 | 68 | 70 | 72   | 74 | 76   | 78  | 79  |