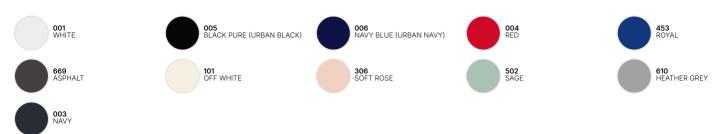

### Colors

#### **Color Note**

HEATHER GREY: 75% RING-SPUN COMBED COTTON - ORGANIC, OCS AND ORGANIC IN CONVERSION, CERTIFIED BLEND - 21% RCS RECYCLED POLYESTER - 4% VISCOSE