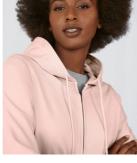

e sustainable fibres

Hi, I'm Organic and Organic In Conversion! I'm the conscious Zipped Hood for women, I'm trendy, I'm available in 11 fascinating colours and I'm super soft & exceptionally printable.

- Trendy Organic and Organic In Conversion Zipped Hooded sweatshirt with Retail Fashion oriented look & feel
- Strong styling with great fitting and perfect length
- Side seams ensure the best fit and a feminine silhouette
- Identical colours (11) for men and women for a perfect duo
- 6 sizes XS to 2XL
- Easy branding solution B&C No Label Solution
- Inside Single Jersey halfmoon in back to allow easy branding personalisation
- Qualitative herringbone necktape
- Retail like features: covered metal zip, single jersey lined hood, qualitative herringbone necktape and fashionable drawcord





### Sustainability













FETA - APPROVED VEG N



Want the same style for everyone?

DUOT CONCEPT

Try the B&C Inspire Zipped Hood

# Care instructions



All our products are tested and approved using all main print techniques.

View on the website

# **B&C Inspire Zipped Hood/ women**



# Colors



# Size Guide



| B&C INSPIRE ZIPPED HOOD /W.        | XS         | S        | М        | L        | XL       | 2XL        | 3XL |
|------------------------------------|------------|----------|----------|----------|----------|------------|-----|
| WW36B  A HALF CHEST  B BODY LENGTH | 44,5<br>62 | 47<br>64 | 50<br>66 | 53<br>68 | 56<br>69 | 59,5<br>70 |     |