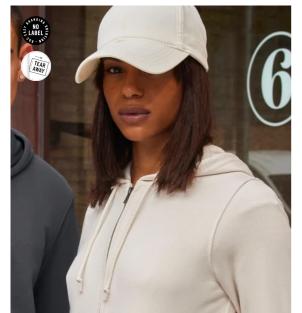

**B&C Inspire Zipped Hood/ women** 

### B&C, now sourcing 100% more sustainable fibres

Hi, I'm Organic and Organic In Conversion! I'm the conscious Zipped Hood for women, I'm trendy, I'm available in 11 fascinating colours and I'm super soft & exceptionally printable.

- Trendy Organic and Organic In Conversion Zipped Hooded sweatshirt with Retail Fashion oriented look & feel
- Strong styling with great fitting and perfect length
- Side seams ensure the best fit and a feminine silhouette
- Identical colours (11) for men and women for a perfect duo
- 6 sizes XS to 2XL
- Easy branding solution B&C No Label Solution
- Inside Single Jersey halfmoon in back to allow easy branding personalisation
- Qualitative herringbone necktape
- Retail like features: covered metal zip, single jersey lined hood, qualitative herringbone necktape and fashionable drawcord