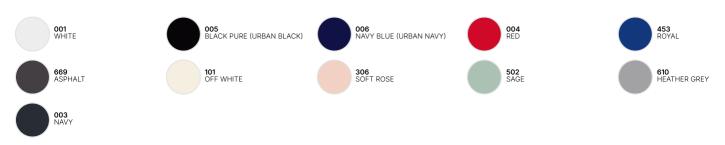

### **Color Note**

HEATHER GREY: 75% RING-SPUN COMBED COTTON - ORGANIC, OCS AND ORGANIC IN CONVERSION, CERTIFIED BLEND - 21% RCS RECYCLED POLYESTER - 4% VISCOSE

# Colors