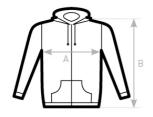

# Size Guide

| B&C INSPIRE ZIPPED HOOD /W.        | XS         | S        | М        | L        | XL       | 2XL        | 3XL |
|------------------------------------|------------|----------|----------|----------|----------|------------|-----|
| WW36B  A HALF CHEST  B BODY LENGTH | 44,5<br>62 | 47<br>64 | 50<br>66 | 53<br>68 | 56<br>69 | 59,5<br>70 |     |