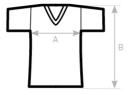

**004** RED

671 LIGHT GREY

Size Guide

| B&C INSPIRE V T/WOMEN         | XS | S  | М  |    | XL | 2XL | 3XL |
|-------------------------------|----|----|----|----|----|-----|-----|
| A HALF CHEST                  | 42 | 45 | 48 | 51 | 54 | 57  | -   |
| B BODY LENGTH FROM NECK POINT | 62 | 64 | 66 | 68 | 70 | 72  |     |