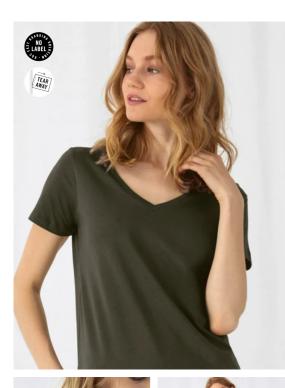

# **B&C Inspire V T /women**

Single jersey

#### Details

B&C, now sourcing 100% more sustainable fibres

THE COOL & CONSCIOUS ULTRA PRINTABLE TEE

Offering an extremely soft handfeel and a fashionable cut that fits perfectly, the B&C Inspire V T /women features a V-neck, short sleeves and side seams. Its high quality Organic or Organic in conversion ring-spun combed cotton and the B&C No label solution ensure personalisation excellence.

For the perfect DUO, pair it with the B&C Inspire V T /men.

B&C Inspire Line is a complete collection of 14 styles, all made with the same quality and attention to design.

- Stripped back to the essentials, this short-sleeved T-shirt is clean and minimalistic for any occasion.
- For long-lasting comfort, the neck seams are reinforced with soft binding.
- Side seams ensure the best fit and a feminine silhouette
- Cut in an easy, medium fit, it's the kind of tee you'll dress up and down
- Thin medium deep V collar rib for modern, up to date appearance
- For long-lasting comfort, the neck seams are reinforced with soft binding.
- Minimalist cut and detailing suitable for many uses and any end user requirements.