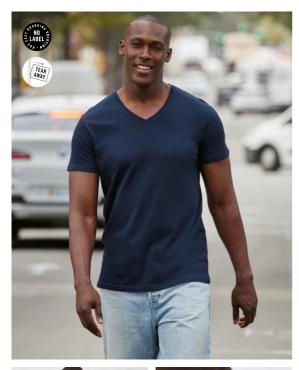

#### B&C, now sourcing 100% more sustainable fibres

THE COOL & CONSCIOUS ULTRA PRINTABLE TEE

Offering an extremely soft handfeel and a fashionable cut that fits perfectly, the B&C Inspire V T /men features a V-neck, short sleeves and side seams. Its high quality organic and organic in conversion ring-spun combed cotton and the B&C No label solution ensure personalisation excellence.

For the perfect DUO, pair it with the B&C Inspire V T /women.

B&C Inspire Line is a complete collection of 14 styles, all made with the same quality and attention to design.

- Stripped back to the essentials, this short-sleeved T-shirt is clean and minimalistic for any occasion.
- For long-lasting comfort, the neck seams are reinforced with soft binding.
- Side seams ensure the best fit and a masculine silhouette
- Cut in an easy, medium fit, it's the kind of tee you'll dress up and down
- Thin medium deep V collar rib for modern, up to date appearance
- For long-lasting comfort, the neck and shoulder seams are reinforced with soft binding.
- Minimalist cut and detailing suitable for many uses and any end user requirements.