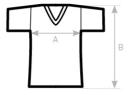

| B&C INSPIRE V T/MEN<br>TM 044 | XS | S  | М  | L  | XL | 2XL | 3XL |
|-------------------------------|----|----|----|----|----|-----|-----|
| A HALF CHEST                  | -  | 47 | 50 | 53 | 56 | 59  | 62  |
| B BODY LENGTH FROM NECK POINT |    | 70 | 72 | 74 | 76 | 78  | 80  |