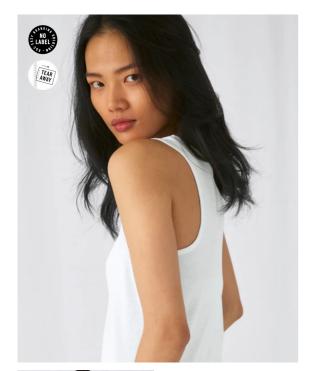

# **B&C Inspire Tank T/women**

Single jersey

#### **Color Note**

\*Sport Grey: made with 90% organic or organic in conversion cotton.

B&C, now sourcing 100% more sustainable fibres

THE COOL & CONSCIOUS ULTRA PRINTABLE TANK TEE

Offering an extremely soft handfeel and a fashionable cut that fits perfectly, the B&C Inspire Tank T /women features a deep crew neck and side seams to keep things chic and feminine. Minimal detailing and premium jersey give a refined and nonchalant look. Its high quality Organic or Organic in Conversion ringspun combed cotton and the B&C No label solution ensure personalisation excellence.

For the perfect DUO, pair it with the B&C Inspire Tank T /men.

B&C Inspire Line is a complete collection of 14 styles, all made with the same quality and attention to

- Easy feminine shape
- Relax urban lifestyle
- Cut in an easy, medium fit
- Thin self-binding collar
- · Feel free to express yourself