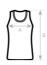

## **Care instructions**

All our products are tested and approved using all main print techniques.

| B&C INSPIRE TANK T /WOMEN TW 073 | XS   | S    | М    | L    | XL   | 2XL  | 3XL |
|----------------------------------|------|------|------|------|------|------|-----|
| A HALF CHEST                     | 37   | 40   | 43   | 46   | 49   | 52   | -   |
| B BODY LENGTH FROM NECK POINT    | 61,5 | 63,5 | 65,5 | 67,5 | 69,5 | 71,5 | -   |