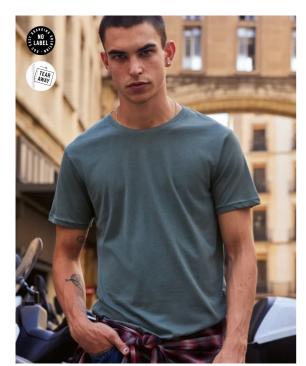

#### **Details**

B&C, now sourcing 100% more sustainable fibres

THE COOL & CONSCIOUS ULTRA PRINTABLE TEE

Offering an extremely soft handfeel and a fashionable cut that fits perfectly, the B&C Inspire T /men features a crew neck, short sleeves and side seams. Its high quality organic or organic in conversion ringspun combed cotton and the B&C No label solution ensure personalisation excellence. For the perfect DUO, pair it with the B&C Inspire T /women.

B&C Inspire Line is a complete collection of 14 styles, all made with the same quality and attention to design.

- Stripped back to the essentials, this short-sleeved T-shirt is clean and minimalistic for any occasion.
- Comfortable body length construction for a perfect retail look
- Side seams ensure the best fit and a masculine silhouette
- Cut in an easy, medium fit, it's the kind of tee you'll dress up and down
- Thin collar rib for modern, up to date appearance
- For long-lasting comfort, the neck and shoulder seams are reinforced with a soft binding.
- Minimalist cut and detailing suitable for many uses and any end user requirements.