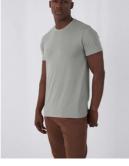

#### **Details**

B&C, now sourcing 100% more sustainable fibres

THE COOL & CONSCIOUS ULTRA PRINTABLE TEE

Offering an extremely soft handfeel and a fashionable cut that fits perfectly, the B&C Inspire T /men features a crew neck, short sleeves and side seams. Its high quality organic or organic in conversion ringspun combed cotton and the B&C No label solution ensure personalisation excellence. For the perfect DUO, pair it with the B&C Inspire T /women.

B&C Inspire Line is a complete collection of 14 styles, all made with the same quality and attention to design.

- Stripped back to the essentials, this short-sleeved T-shirt is clean and minimalistic for any occasion.
- Comfortable body length construction for a perfect retail look
- Side seams ensure the best fit and a masculine silhouette
- Cut in an easy, medium fit, it's the kind of tee you'll dress up and down
- Thin collar rib for modern, up to date appearance
- For long-lasting comfort, the neck and shoulder seams are reinforced with a soft binding.
- Minimalist cut and detailing suitable for many uses and any end user requirements.