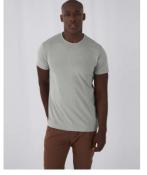

#### **Details**

B&C, now sourcing 100% more sustainable fibres

THE COOL & CONSCIOUS ULTRA PRINTABLE TEE

Offering an extremely soft handfeel and a fashionable cut that fits perfectly, the B&C Inspire T /men features a crew neck, short sleeves and side seams. Its high quality organic or organic in conversion ringspun combed cotton and the B&C No label solution ensure personalisation excellence. For the perfect DUO, pair it with the B&C Inspire T /women.

B&C Inspire Line is a complete collection of 14 styles, all made with the same quality and attention to design.

- Stripped back to the essentials, this short-sleeved T-shirt is clean and minimalistic for any occasion.
- Comfortable body length construction for a perfect retail look
- Side seams ensure the best fit and a masculine silhouette
- Cut in an easy, medium fit, it's the kind of tee you'll dress up and down
- Thin collar rib for modern, up to date appearance
- For long-lasting comfort, the neck and shoulder seams are reinforced with a soft binding.
- Minimalist cut and detailing suitable for many uses and any end user requirements.