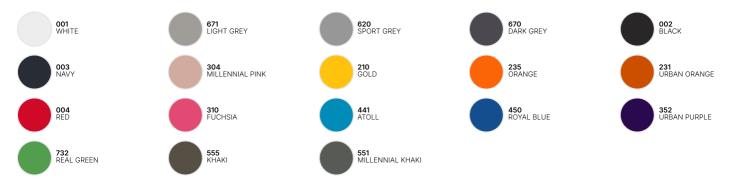

# Colors

#### **Color Note**

\*Sport Grey: made with 90% organic or organic in conversion cotton.