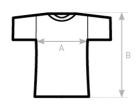

## Size Guide

| B&C INSPIRE T /MEN                         | XS | S  | М  | L  | XL | 2XL | 3XL |
|--------------------------------------------|----|----|----|----|----|-----|-----|
| A HALF CHEST B BODY LENGTH FROM NECK POINT | -  | 47 | 50 | 53 | 56 | 59  | 62  |
|                                            | -  | 70 | 72 | 74 | 76 | 78  | 80  |