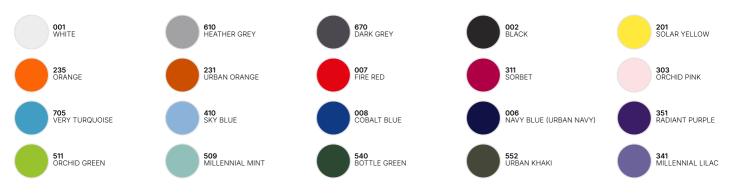

et and self necktape, it creates the perfect blank canvas to portray the message of any brand.

Thanks to B&c Duo Concept, B&C Inspire Polo /men offers a dedicated men's style for the perfect fit.

#### Short-sleeved organic or organic in conversion piqué polo shirt for women

- 1×1 rib knitted collar and cuffs
- 2-button matching colour placket and self necktape
- Side seams ensure the best fit and a feminine silhouette
- Ring-spun fabric ensures a longlasting garment thanks to a higher resistance
- Same 20 actual updated colours for men and women
- Soft handfeel
- "B&C No Label" solution for easy rebranding.

### Sustainability











# **Care instructions**







All our products are tested and approved using all main print techniques.



# **B&C Inspire Polo /women**



# Colors



## Size Guide



| B&C INSPIRE POLO /WOMEN                    | XS           | S | М            | L | XL | 2XL | 3XL |
|--------------------------------------------|--------------|---|--------------|---|----|-----|-----|
| A HALF CHEST B BODY LENGTH FROM NECK POINT | 40,5<br>61,5 | , | 46,5<br>65,5 |   | ,  | ,   | -   |