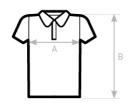

#### Size Guide

| B&C INSPIRE POLO /MEN                      | XS | S          | М          | L          | XL         | 2XL        | 3XL        |
|--------------------------------------------|----|------------|------------|------------|------------|------------|------------|
| A HALF CHEST B BODY LENGTH FROM NECK POINT | -  | 49,5<br>70 | 52,5<br>72 | 55,5<br>74 | 58,5<br>76 | 61,5<br>78 | 64,5<br>80 |