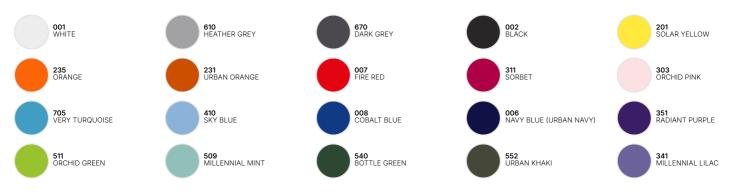

the message of any brand.

Thanks to B&c Duo Concept, B&C Inspire Polo /women offers a dedicated women's style for the perfect fit.

#### Short-sleeved organic or organic in conversion piqué polo shirt

- 1×1 rib knitted collar and cuffs
- 2-button matching colour placket and self necktape
- Side seams ensure the best fit and a masculine silhouette
- Ring-spun fabric ensures a longlasting garment thanks to a higher resistance
- Same 20 actual updated colours for men and women
- "B&C No Label" solution for easy rebranding.





### Sustainability













Want the same style for everyone?

DUOT CONCEPT

Try the B&C Inspire Polo /women

### **Care instructions**







All our products are tested and approved using all main print techniques.



# **B&C Inspire Polo /men**



### Colors



#### Size Guide



| B&C INSPIRE POLO /MEN                      | XS | S          | М          | L          | XL         | 2XL        | 3XL        |
|--------------------------------------------|----|------------|------------|------------|------------|------------|------------|
| A HALF CHEST B BODY LENGTH FROM NECK POINT | -  | 49,5<br>70 | 52,5<br>72 | 55,5<br>74 | 58,5<br>76 | 61,5<br>78 | 64,5<br>80 |

View on the website