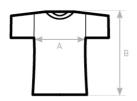

## Size Guide

| B&C INSPIRE PLUS T /MEN                    | XS | S        | М        | L        | XL       | 2XL      | 3XL      |
|--------------------------------------------|----|----------|----------|----------|----------|----------|----------|
| A HALF CHEST B BODY LENGTH FROM NECK POINT | -  | 47<br>70 | 50<br>72 | 53<br>74 | 56<br>76 | 59<br>78 | 62<br>80 |