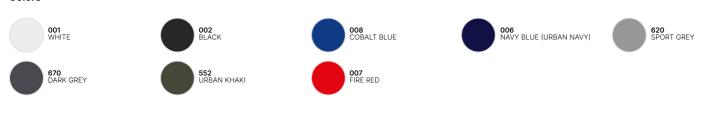

## Colors

#### **Color Note**

\*Sport Grey: made with 90% organic or organic in conversion cotton.