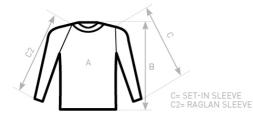

#### Details

## TW071 **B&C Inspire LSL T /women**

Colors

**006** NAVY BLUE (URBAN NAVY)

007 FIRE RED

620 SPORT GREY

Size Guide

| B&C INSPIRE LSL T /WOMEN                                         | XS  | S | М                  | L    | XL   | 2XL | 3XL    |
|------------------------------------------------------------------|-----|---|--------------------|------|------|-----|--------|
| A HALF CHEST<br>B BODY LENGTH FROM NECK POINT<br>C SLEEVE LENGTH | · · |   | 46,5<br>65,5<br>59 | 67,5 | 69,5 |     | -<br>- |