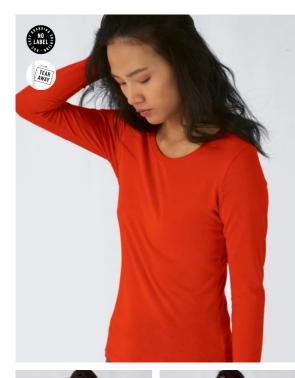

# B&C Inspire LSL T /women

Single jersey

#### B&C, now sourcing 100% more sustainable fibres

THE COOL & CONSCIOUS ULTRA PRINTABLE TEE

Offering an extremely soft handfeel and a fashionable cut that fits perfectly, the B&C Inspire LSL T /women features a crew neck, long sleeves and side seams. Its high quality organic or organic in conversion ring-spun combed cotton and the B&C No label solution ensure personalisation excellence.

- Stripped back to the essentials, this long-sleeved T-shirt is clean and minimalistic for any occasion
- Comfortable body length construction for a perfect retail look
- Side seams ensure the best fit and a feminine silhouette
- Cut in an easy, medium fit Thin collar rib for modern, up to date appearance
- For long-lasting comfort, the back neck is reinforced with a soft self tape
- Minimalist cut and detailing suitable for many uses and any end user requirement