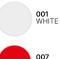

## TW071 **B&C Inspire LSL T /women**

Colors

**006** NAVY BLUE (URBAN NAVY)

007 FIRE RED

620 SPORT GREY

Size Guide

| B&C INSPIRE LSL T /WOMEN                                         | XS  | S | М                  | L    | XL   | 2XL | 3XL    |
|------------------------------------------------------------------|-----|---|--------------------|------|------|-----|--------|
| A HALF CHEST<br>B BODY LENGTH FROM NECK POINT<br>C SLEEVE LENGTH | · · |   | 46,5<br>65,5<br>59 | 67,5 | 69,5 |     | -<br>- |