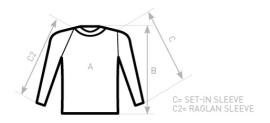

## Size Guide

| B&C INSPIRE LSL T /MEN TM 070                              | XS | S    | М    | L    | XL | 2XL  | 3XL |
|------------------------------------------------------------|----|------|------|------|----|------|-----|
| A HALF CHEST B BODY LENGTH FROM NECK POINT C SLEEVE LENGTH | -  | 47   | 50   | 53   | 56 | 59   | 62  |
|                                                            | -  | 70   | 72   | 74   | 76 | 78   | 80  |
|                                                            | -  | 61,5 | 63,5 | 64,5 | 66 | 67,5 | 69  |