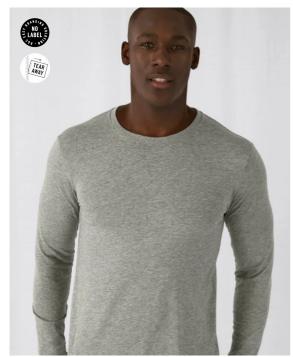

# **B&C Inspire LSL T/men**

Single jersey

## **Color Note**

\*Sport Grey: made with 90% organic or organic in conversion cotton.

B&C, now sourcing 100% more sustainable fibres

THE COOL & CONSCIOUS ULTRA PRINTABLE TEE

Offering an extremely soft handfeel and a fashionable cut that fits perfectly, the B&C Inspire LSL T /men features a crew neck, long sleeves and side seams. Its high quality organic or organic in conversion ring-spun combed cotton and the B&C No label solution ensure personalisation excellence.

For the perfect DUO, pair it with the B&C Inspire LSL T /women.

B&C Inspire Line is a complete collection of 14 styles, all made with the same quality and attention to

- Stripped back to the essentials, this long-sleeved T-shirt is clean and minimalistic for any occasion
- Comfortable body length construction for a perfect retail look
- Side seams ensure the best fit and a masculine silhouette
- Cut in an easy, medium fit
- Thin collar rib for modern, up to date appearance
- For long-lasting comfort, the neck and shoulder seams are reinforced with a soft binding