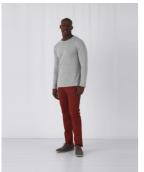

# **B&C Inspire LSL T/men**

Single jersey

## **Color Note**

\*Sport Grey: made with 90% organic or organic in conversion cotton.

B&C, now sourcing 100% more sustainable fibres

THE COOL & CONSCIOUS ULTRA PRINTABLE TEE

Offering an extremely soft handfeel and a fashionable cut that fits perfectly, the B&C Inspire LSL T /men features a crew neck, long sleeves and side seams. Its high quality organic or organic in conversion ring-spun combed cotton and the B&C No label solution ensure personalisation excellence.

For the perfect DUO, pair it with the B&C Inspire LSL T /women.

B&C Inspire Line is a complete collection of 14 styles, all made with the same quality and attention to

- Stripped back to the essentials, this long-sleeved T-shirt is clean and minimalistic for any occasion
- Comfortable body length construction for a perfect retail look
- Side seams ensure the best fit and a masculine silhouette
- Cut in an easy, medium fit
- Thin collar rib for modern, up to date appearance
- For long-lasting comfort, the neck and shoulder seams are reinforced with a soft binding