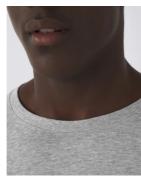

## **Color Note**

\*Sport Grey: made with 90% organic or organic in conversion cotton.

B&C, now sourcing 100% more sustainable fibres

THE COOL & CONSCIOUS ULTRA PRINTABLE TEE

Offering an extremely soft handfeel and a fashionable cut that fits perfectly, the B&C Inspire LSL T /men features a crew neck, long sleeves and side seams. Its high quality organic or organic in conversion ring-spun combed cotton and the B&C No label solution ensure personalisation excellence.

For the perfect DUO, pair it with the B&C Inspire LSL T /women.

B&C Inspire Line is a complete collection of 14 styles, all made with the same quality and attention to

- Stripped back to the essentials, this long-sleeved T-shirt is clean and minimalistic for any occasion
- Comfortable body length construction for a perfect retail look
- Side seams ensure the best fit and a masculine silhouette
- Cut in an easy, medium fit
- Thin collar rib for modern, up to date appearance
- For long-lasting comfort, the neck and shoulder seams are reinforced with a soft binding