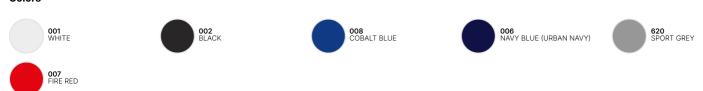

## Colors

## **Color Note**

\*Sport Grey: made with 90% organic or organic in conversion cotton.

B&C, now sourcing 100% more sustainable fibres

THE COOL & CONSCIOUS ULTRA PRINTABLE TEE

Offering an extremely soft handfeel and a fashionable cut that fits perfectly, the B&C Inspire LSL T /men features a crew neck, long sleeves and side seams. Its high quality organic or organic in conversion ring-spun combed cotton and the B&C No label solution ensure personalisation excellence.