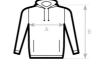

## **Care instructions**

 $\boxtimes \land \boxtimes \boxdot \propto$ 

All our products are tested and approved using all main print techniques.

| B&C INSPIRE HOODED | XS | S  | Μ    | L  | XL   | 2XL | 3XL |
|--------------------|----|----|------|----|------|-----|-----|
| A HALF CHEST       | 49 | 52 | 55,5 | 59 | 62,5 | 66  | 70  |
| B BODY LENGTH      | 68 | 70 | 72   | 74 | 76   | 78  | 79  |