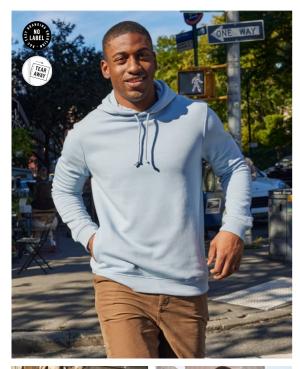

- Trendy Organic and Organic In Conversion Hooded sweatshirt with Retail Fashion oriented look & feel
- Strong styling with great fitting and perfect length
- Pockets placed in side seams to allow maximum front decoration surface area
- Side seams ensure the best fit and a masculine silhouette
- Identical colours (21) for men and women for a perfect duo
- 7 sizes XS to 3XL
- Easy branding solution B&C No Label Solution
- Inside Single Jersey halfmoon in back to allow easy branding personalisation
- Retail like features: single jersey lined hood, qualitative herringbone necktape and fashionable drawcord