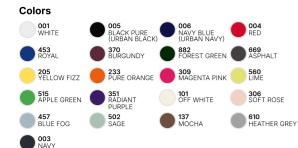

#### **Color Note**

HEATHER GREY: 75% RING-SPUN COMBED COTTON - ORGANIC, OCS AND ORGANIC IN CONVERSION, CERTIFIED BLEND - 21% RCS RECYCLED POLYESTER - 4% VISCOSE

Packing

5 pcs/pack & 20 pcs/carton