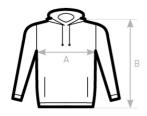

### Size Guide

| B&C INSPIRE HOODED /WOMEN | XS   | S  | М  | L  | XL | 2XL  | 3XL |
|---------------------------|------|----|----|----|----|------|-----|
| A HALF CHEST              | 44,5 | 47 | 50 | 53 | 56 | 59,5 | -   |
| B BODY LENGTH             | 62   | 64 | 66 | 68 | 69 | 70   |     |