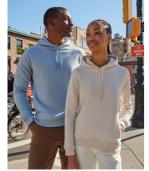

- Trendy Organic and Organic In Conversion Hooded sweatshirt with Retail Fashion oriented look & feel
- Strong styling with great fitting and perfect length
- Pockets placed in side seams to allow maximum front decoration surface area
- Side seams ensure the best fit and a feminine silhouette
- Identical colours (21) for men and women for a perfect duo
- 6 sizes XS to 2XL
- Easy branding solution B&C No Label Solution
- Inside Single Jersey halfmoon in back to allow easy branding personalisation
- Retail like features: single jersey lined hood, qualitative herringbone necktape and fashionable drawcord