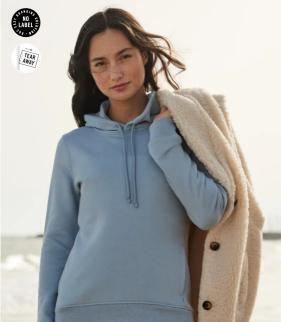

#### **Details**

B&C, now sourcing 100% more sustainable fibres

Hi, I'm Organic and Organic In Conversion! I'm the conscious Hooded for women, I'm trendy, I'm available in 21 fascinating colours and I'm super soft & exceptionally printable.

- Trendy Organic and Organic In Conversion Hooded sweatshirt with Retail Fashion oriented look & feel
- Strong styling with great fitting and perfect length
- Pockets placed in side seams to allow maximum front decoration surface area
- Side seams ensure the best fit and a feminine silhouette
- Identical colours (21) for men and women for a perfect duo
- 6 sizes XS to 2XL
- Easy branding solution B&C No Label Solution
- Inside Single Jersey halfmoon in back to allow easy branding personalisation
- Retail like features: single jersey lined hood, qualitative herringbone necktape and fashionable drawcord