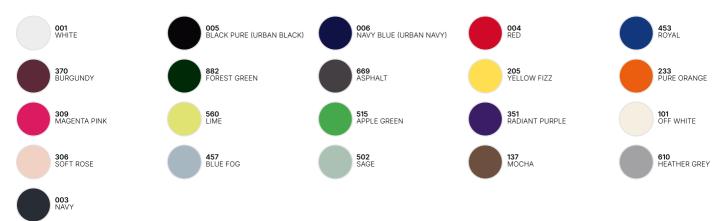

.

- Trendy Organic and Organic In Conversion Hooded sweatshirt with Retail Fashion oriented look & feel
- Strong styling with great fitting and perfect length
- Pockets placed in side seams to allow maximum front decoration surface area
- Side seams ensure the best fit and a feminine silhouette
- Identical colours (21) for men and women for a perfect duo
- 6 sizes XS to 2XL
- Easy branding solution B&C No Label Solution
- Inside Single Jersey halfmoon in back to allow easy branding personalisation
- Retail like features: single jersey lined hood, qualitative herringbone necktape and fashionable drawcord

#### Sustainability

















## **Care instructions**



All our products are tested and approved using all main print techniques.



# **B&C Inspire Hooded /women**



# Colors



### Size Guide



| B&C INSPIRE HOODED /WOMEN | XS   | S  | М  | L  | XL | 2XL  | 3XL |
|---------------------------|------|----|----|----|----|------|-----|
| A HALF CHEST              | 44,5 | 47 | 50 | 53 | 56 | 59,5 | -   |
| B BODY LENGTH             | 62   | 64 | 66 | 68 | 69 | 70   |     |

View on the website