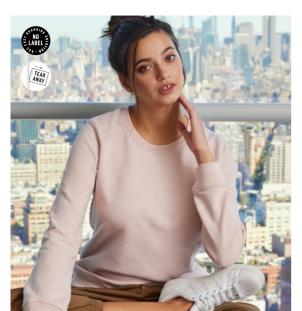

## **B&C Inspire Crew Neck /women**

**PST - Perfect Sweat Technology** 

#### **Details**

B&C, now sourcing 100% more sustainable fibres

Trendy Organic and Organic In Conversion Crewneck sweatshirt for women

Hi, I'm Organic and Organic In Conversion! I'm conscious the Crew Neck for women, I'm trendy, I'm available in 21 fascinating colours and I'm super soft & exceptionally printable.

- Trendy Organic and Organic In Conversion Crewneck sweatshirt with Retail Fashion oriented look & feel
- Strong styling with great fitting and perfect length
- Side seams ensure the best fit and a feminine silhouette
- Identical colours (21) for men and women for a perfect duo
- 6 sizes XS to 2XL
- Easy branding solution B&C No Label Solution
- Inside Single Jersey halfmoon in back to allow easy branding personalisation
- · Qualitative herringbone necktape