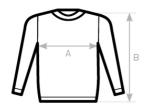

#### Size Guide

| B&C INSPIRE CREW NECK /W. | XS   | S  | М  | L  | XL | 2XL  | 3XL |
|---------------------------|------|----|----|----|----|------|-----|
| A HALF CHEST              | 42,5 | 45 | 48 | 51 | 54 | 57,5 | -   |
| B BODY LENGTH             | 58   | 60 | 62 | 64 | 65 | 66   |     |