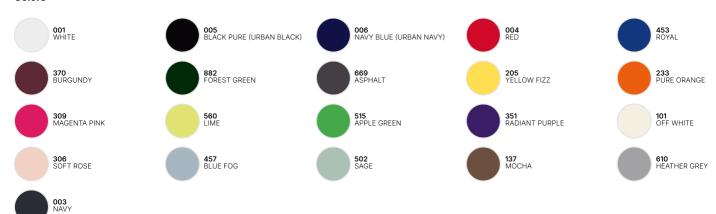

n! I'm conscious the Crew Neck for women, I'm trendy, I'm available in 21 fascinating colours and I'm super soft & exceptionally printable.

- Trendy Organic and Organic In Conversion Crewneck sweatshirt with Retail Fashion oriented look & feel
- Strong styling with great fitting and perfect length
- Side seams ensure the best fit and a feminine silhouette
- Identical colours (21) for men and women for a perfect duo
- 6 sizes XS to 2XL
- Easy branding solution B&C No Label Solution
- Inside Single Jersey halfmoon in back to allow easy branding personalisation
- · Qualitative herringbone necktape

#### Sustainability















#### **Care instructions**







All our products are tested and approved using all main print techniques.



# **B&C Inspire Crew Neck /women**



### Colors



#### Size Guide



| B&C INSPIRE CREW NECK /W. | XS   | S  | М  | L  | XL | 2XL  | 3XL |
|---------------------------|------|----|----|----|----|------|-----|
| A HALF CHEST              | 42,5 | 45 | 48 | 51 | 54 | 57,5 | -   |
| B BODY LENGTH             | 58   | 60 | 62 | 64 | 65 | 66   |     |