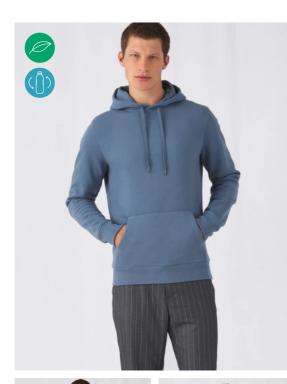

### Details

B&C, NOW sourcing 100% More Sustainable fibres for all cotton-based products

The environment friendly luxurious Hooded thanks to exceptional softness, modern style and supreme printability offering 21 awesome colours and a wide range of sizes. The premium Hooded at its best.

- Elegant, luxurious, comfortable & Environment friendly Hooded sweatshirt
- Side seamed style ensures the best fit and a masculine silhouette
- Identical colours (20) for men and women for a perfect duo
- 8 sizes XS to 4XL
- Single Jersey lined hood for extra durability and perfect appearance
- Flat laced drawstings with luxurious metal tips
- Qualitative long-lasting necktape
- Single Jersey halfmoon in the back for premium look and extra durability.