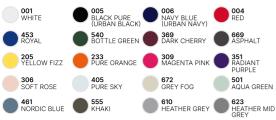

her Grey, Asphalt, Royal, Red, White

### Details

B&C, NOW sourcing 100% More Sustainable fibres for all cotton-based products

The environment friendly luxurious Hooded thanks to exceptional softness, modern style and supreme printability offering 21 awesome colours and a wide range of sizes. The premium Hooded at its best.

- Elegant, luxurious, comfortable & Environment friendly Hooded sweatshirt
- Side seamed style ensures the best fit and a masculine silhouette
- Identical colours (20) for men and women for a perfect duo
- 8 sizes XS to 4XL
- Single Jersey lined hood for extra durability and perfect appearance
- Flat laced drawstings with luxurious metal tips
- Qualitative long-lasting necktape
- Single Jersey halfmoon in the back for premium look and extra durability.

#### Colors



Sustainability



## **Care instructions**

 $\boxtimes \land \boxtimes \oslash \oslash \oslash$ 

All our products are tested and approved using all main print techniques.



003 NAVY

#### DUO CONCEPT



| N B |
|-----|
| ПŤ  |

| B&C KING HOODED | XS | S  | М    | L  | XL   | 2XL | 3XL | 4XL |
|-----------------|----|----|------|----|------|-----|-----|-----|
| A HALF CHEST    | 49 | 52 | 55,5 | 59 | 62,5 | 66  | 70  | 74  |
| B BODY LENGTH   | 68 | 70 | 72   | 74 | 76   | 78  | 79  | 80  |

# **B&C USES ONLY RESPONSIBLY SOURCED FIBRES FOR ALL T-SHIRTS, POLO SHIRTS AND SWEATSHIRTS.**