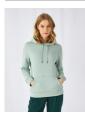

#### DUO CONCEPT

| N B |
|-----|
| ПŤ  |

| B&C KING HOODED | XS | S  | М    | L  | XL   | 2XL | 3XL | 4XL |
|-----------------|----|----|------|----|------|-----|-----|-----|
| A HALF CHEST    | 49 | 52 | 55,5 | 59 | 62,5 | 66  | 70  | 74  |
| B BODY LENGTH   | 68 | 70 | 72   | 74 | 76   | 78  | 79  | 80  |