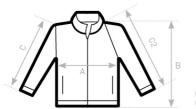

### Size Guide

C= SET-IN SLEEVE C2= RAGLAN SLEEVE

| B&C ID.206 50/50 WU 126<br>A HALF CHEST | XS<br>48 | S<br>51 | M<br>54 | _<br>57 | XL<br>60 | 2XL<br>63 | 3XL | 4XL |
|-----------------------------------------|----------|---------|---------|---------|----------|-----------|-----|-----|
| B BODY LENGTH                           | 65       | 67      | 69      | 71      | 73       | 75        | _   | -   |
| C SLEEVE LENGTH                         | 65       | 66      | 67      | 68      | 69       | 70        | _   | -   |