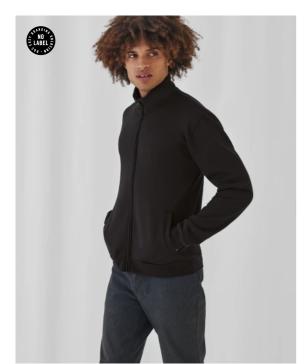

#### **Details**

B&C, now sourcing 100% more sustainable fibres

This full zip sweatjacket features a soft and qualitative 50% cotton - 50% polyester fabric and the "B&C No Label" solution for easy rebranding. Its regular fit assures the perfect balance of long-lasting comfort and a contemporary silhouette. The B&C ID.206 50/50 is a unisex style designed to fit both men and women.

Available in standard range of colours at the best price/value proposition.

- Contemporary look designed for all types off activity
- · Self fabric high collar
- Covered full zip
- Bottom hem and cuffs with 1×1 elastane rib for a perfect fit
- Long lasting qualitative tone-on-tone coil zip with metal slider and puller
- Welt pockets for a sophisticated look
- · Regular fit
- · Set-in sleeves
- Side seams
- "B&C No Label" solution for easy rebranding