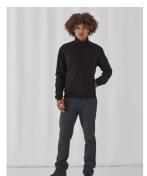

#### **Details**

B&C, now sourcing 100% more sustainable fibres

This full zip sweatjacket features a soft and qualitative 50% cotton - 50% polyester fabric and the "B&C No Label" solution for easy rebranding. Its regular fit assures the perfect balance of long-lasting comfort and a contemporary silhouette. The B&C ID.206 50/50 is a unisex style designed to fit both men and women.

Available in standard range of colours at the best price/value proposition.

- Contemporary look designed for all types off activity
- · Self fabric high collar
- Covered full zip
- Bottom hem and cuffs with 1×1 elastane rib for a perfect fit
- Long lasting qualitative tone-on-tone coil zip with metal slider and puller
- Welt pockets for a sophisticated look
- · Regular fit
- · Set-in sleeves
- Side seams
- "B&C No Label" solution for easy rebranding