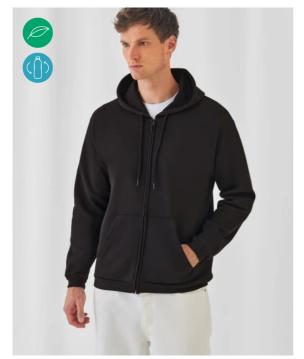

# B&C ID.205 50/50

FiftyFifty Sweatshirt Quality

#### **Details**

B&C, NOW sourcing 100% More Sustainable fibres for all cotton-based products

This hooded full zip sweatshirt features a soft and qualitative 50% cotton - 50% polyester fabric and the "B&C No Label" solution for easy rebranding. Its regular fit assures the perfect balance of long-lasting comfort and a contemporary silhouette. The B&C ID.205 50/50 is a unisex style designed to fit both men

Available in standard range of colours at the best price/value proposition.

- Hood
- · Covered full zip
- Long lasting qualitative tone-on-tone coil full zip with metal slider and puller
- Contemporary look designed for all types off activity
- Bottom hem and cuffs with 1×1 elastane rib for a perfect fit
- Kangaroo pocket
- Two panels lined hood with tone-on-tone tubular drawcord
- Regular fit
- · Set-in sleeves
- · Side seams
- "B&C No Label" solution for easy rebranding