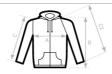

Available in standard range of colours at the best price/value proposition.

- Hood
- · Covered full zip
- Long lasting qualitative tone-on-tone coil full zip with metal slider and puller
- Contemporary look designed for all types off activity
- Bottom hem and cuffs with 1×1 elastane rib for a perfect fit
- Kangaroo pocket
- Two panels lined hood with tone-on-tone tubular drawcord
- Regular fit
- · Set-in sleeves
- · Side seams
- "B&C No Label" solution for easy rebranding

# **Care instructions**

All our products are tested and approved using all main print techniques.

| B&C ID.205 50/50 WU 125       | XS   | S    | М    | L    | XL   | 2XL  | 3XL | 4XL |
|-------------------------------|------|------|------|------|------|------|-----|-----|
| A HALF CHEST                  | 48   | 51,5 | 55   | 58,5 | 62   | 65,5 | -   | -   |
| B BODY LENGTH FROM NECK POINT | 64   | 66   | 68   | 70   | 72   | 74   | -   | -   |
| C SLEEVE LENGTH               | 59,5 | 60,5 | 61,5 | 62,5 | 63,5 | 64,5 | -   | -   |