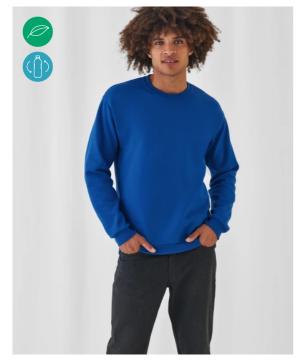

#### **Details**

B&C, NOW sourcing 100% More Sustainable fibres for all cotton-based products

This crew neck sweatshirt features a soft and qualitative 50% cotton - 50% polyester fabric and the "B&C No Label" solution for easy rebranding. Its regular fit ensures the perfect balance of long-lasting comfort and a contemporary silhouette. The B&C ID.202 50/50 is a unisex style designed to fit both men and women.

Available in a wide range of 12 colours and 8 sizes at the best price/value proposition.

- . Contemporary look designed for all types of activity
- Ribbed Crew neck
- Bottom hem and cuffs with 1×1 elastane rib for a perfect fit
- Wide range of 12 colours and 8 sizes (XS-4XL)
- Regular fit
- · Set-in sleeves
- Side seams
- "B&C No Label" solution for easy rebranding