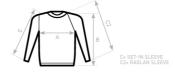

## **Care instructions**

All our products are tested and approved using all main print techniques.

| B&C ID.202 50/50 WU 123  A HALF CHEST  B BODY LENGTH FROM NECK POINT | XS<br>48<br>64 | S<br>51,5<br>66 | M<br>55<br>68 | 58,5<br>70 | XL<br>62<br>72 | 2XL<br>65,5<br>74 | 3XL<br>69<br>76 | 4XL<br>72,5<br>78 |
|----------------------------------------------------------------------|----------------|-----------------|---------------|------------|----------------|-------------------|-----------------|-------------------|
| C SLEEVE LENGTH                                                      | 59,5           | 60,5            | 61,5          | 62,5       | 63,5           | 64,5              | 65,5            | 66,5              |