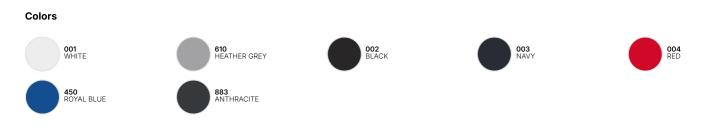

# Color Note

\*Colours available in 5XL: Black - Navy - Heather Grey

#### **Crew Neck Sweatshirt**

- Cotton Rich blend (80 % cotton/ 20% polyester)
- Ribbed round neck
- Cuffs & bottom hem in 1×1 rib with elastane
- Set in sleeves
- Modern cut
- Tubular construction
- Wide range of 18 colours and 9 sizes (up to 5XL) to fit all business needs