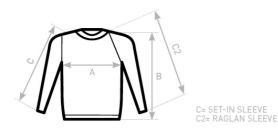

# Size Guide

| B&C ID.002 COTTON RICH                           | XS               | S                  | М  | L                  | XL | 2XL                | 3XL | 4XL                | 5XL              |
|--------------------------------------------------|------------------|--------------------|----|--------------------|----|--------------------|-----|--------------------|------------------|
| A HALF CHEST<br>B BODY LENGTH<br>C SLEEVE LENGTH | 48<br>64<br>61,5 | 51,5<br>66<br>62,5 | 68 | 58,5<br>70<br>64,5 | 72 | 65,5<br>74<br>66,5 | 76  | 72,5<br>78<br>68,5 | 76<br>80<br>69,5 |