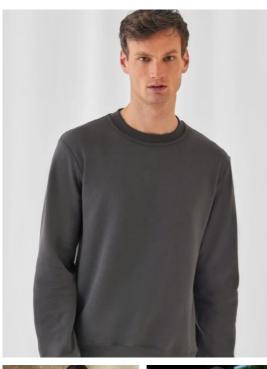

# **B&C ID.002 Cotton Rich**

#### B&C, now sourcing 100% more sustainable fibres

The classic crew neck B&C ID.002 sweatshirt is a wardrobe basic. Its Cotton Rich composition (80 % cotton/ 20% polyester) gives you the efficient blend of decoration result and wearer comfort. Featuring a modern cut, tubular construction and brushed fleece inner it combines great fit with year round comfort. Available in a broad range of 9 sizes and a consistent choice of classic colours, it's perfect as a promotional or workwear staple.

#### **Crew Neck Sweatshirt**

- Cotton Rich blend (80 % cotton/ 20% polyester)
- Ribbed round neck
- Cuffs & bottom hem in 1×1 rib with elastane
- Set in sleeves
- Modern cut
- Tubular construction
- Wide range of 18 colours and 9 sizes (up to 5XL) to fit all business needs