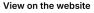

Made of 100% pre-shrunk ring-spun cotton piqué, the B&C ID.001 poloshirt features a 1×1 rib knitted collar and 2-button reinforced placket. Available in a range of 20 colours (in duo with the women style) and 8 sizes, it's the ideal basic poloshirt.