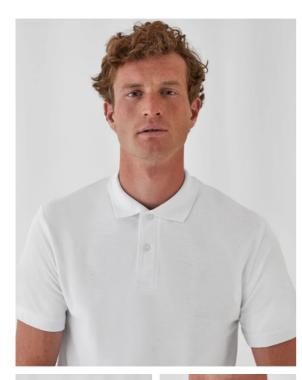

#### Details

B&C, now sourcing 100% more sustainable fibres

Basic by B&C - The 100% cotton piqué short-sleeved polo shirt designed and engineered to offer the right style at the right price for large quantities.

Made of 100% pre-shrunk ring-spun cotton piqué, the B&C ID.001 poloshirt features a 1×1 rib knitted collar and 2-button reinforced placket. Available in a range of 20 colours (in duo with the women style) and 8 sizes, it's the ideal basic poloshirt.

For the Perfect Duo, pair it with the B&C ID.001 /women

- Short-sleeved Piqué polo shirt
- 1×1 rib knitted collar
- Necktape for better shape retention
- 2-button placket reinforced with fusible interlining
- Regular fit •
- Side seams for perfect fit
- Wide range of sizes to fit everyone: XS-4XL