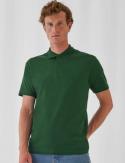

#### Details

B&C, now sourcing 100% more sustainable fibres

Basic by B&C - The 100% cotton piqué short-sleeved polo shirt designed and engineered to offer the right style at the right price for large quantities.

Made of 100% pre-shrunk ring-spun cotton piqué, the B&C ID.001 poloshirt features a 1×1 rib knitted collar and 2-button reinforced placket. Available in a range of 20 colours (in duo with the women style) and 8 sizes, it's the ideal basic poloshirt.

For the Perfect Duo, pair it with the B&C ID.001 /women

- Short-sleeved Piqué polo shirt
- 1×1 rib knitted collar
- Necktape for better shape retention
- 2-button placket reinforced with fusible interlining
- Regular fit •
- Side seams for perfect fit
- Wide range of sizes to fit everyone: XS-4XL