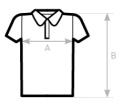

#### Sustainability

Care instructions  $\boxtimes \land \boxdot \land \land \land$ 

All our products are tested and approved using all main print techniques.

10 pcs/pack & 50 pcs/carton

Size Guide

| B&C ID.001 PU I10<br>A HALF CHEST<br>B BODY LENGTH FROM NECK POINT | XS<br>45,5<br>67 | S<br>49<br>69,5 | M<br>52,5<br>72 | _ | · · | 2XL<br>63<br>79,5 | 66,5 | 4XL<br>70<br>84,5 |  |
|--------------------------------------------------------------------|------------------|-----------------|-----------------|---|-----|-------------------|------|-------------------|--|
|--------------------------------------------------------------------|------------------|-----------------|-----------------|---|-----|-------------------|------|-------------------|--|