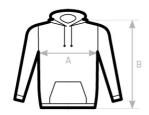

## Size Guide

| B&C #HOODIE wuo3w | XS | S  | М    | L  | XL   | 2XL | 3XL | 4XL | 5XL |
|-------------------|----|----|------|----|------|-----|-----|-----|-----|
| A HALF CHEST      | 50 | 53 | 56,5 | 60 | 63,5 | 67  | 71  | 75  | 79  |
| B BODY LENGTH     | 69 | 71 | 73   | 75 | 77   | 79  | 80  | 81  | 82  |