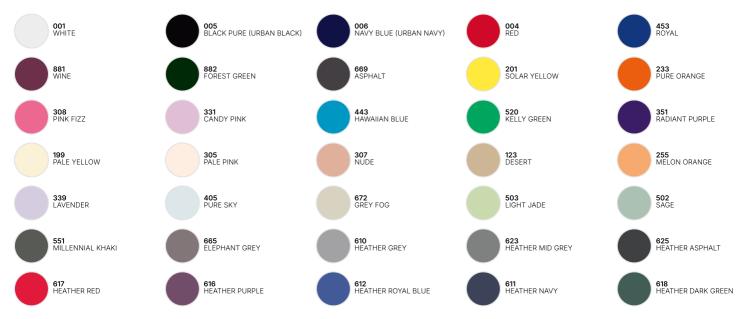

\*Colours available in 4XL-5XL: Black Pure, Navy Blue, Heather Grey, Asphalt, Royal, Red, White

B&C, now sourcing 100% more sustainable fibres

Contemporary all purpose Hoodie available in 35 amazing colours made of 80/20 soft sweat fabric providing an ideal printing surface.

## Colors