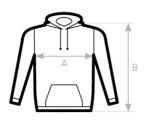

# B&C #Hoodie /women

Size Guide

| B&C #HOODIE /WOMEN wwo4w | XS   | S  | М  | L  | XL | 2XL  | 3XL |
|--------------------------|------|----|----|----|----|------|-----|
| A HALF CHEST             | 46,5 | 49 | 52 | 55 | 58 | 61,5 | 65  |
| B BODY LENGTH            | 62   | 64 | 66 | 68 | 69 | 70   | 71  |
|                          |      |    |    |    |    |      |     |