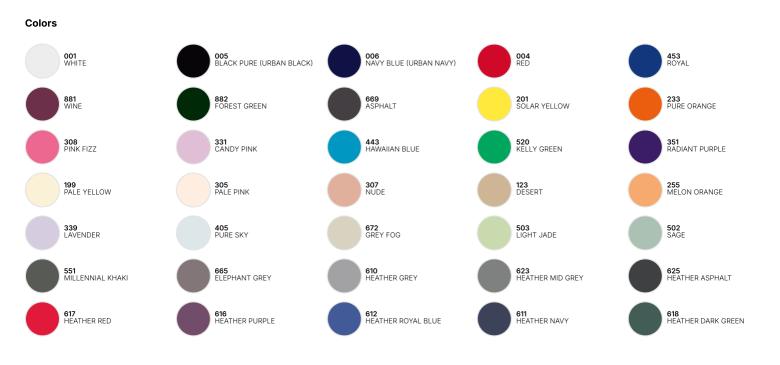

#### Color Note

HEATHER MID GREY, HEATHER NAVY, HEATHER ASPHALT, HEATHER RED, HEATHER DARK GREEN, HEATHER ROYAL BLUE & HEATHER PURPLE: 60% pre-shrunk ring-spun cotton - 40% Polyester HEATHER GREY: 92% pre-shrunk ring-spun cotton - 8% VISCOSE

\*Colours available in 4XL-5XL: Black Pure, Navy Blue, Heather Grey, Asphalt, Royal, Red, White

#### Details

B&C, now sourcing 100% more sustainable fibres

Contemporary all purpose Hoodie for women available in 35 amazing colours made of 80/20 soft sweat fabric providing an ideal printing surface.