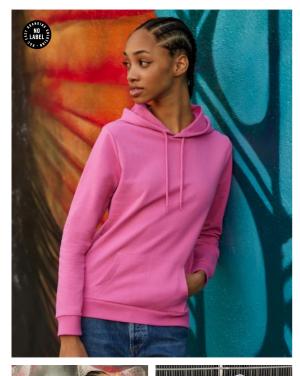

#### Details

B&C, now sourcing 100% more sustainable fibres

Contemporary all purpose Hoodie for women available in 35 amazing colours made of 80/20 soft sweat fabric providing an ideal printing surface.

Your #bestallpurposehoodie #women #idealprintability

- Essential classic women hooded sweatshirt, clean and minimalistic for any occasion #allpurposes
- Comfortable dedicated women fit and body length for perfect look #uptodate
- Side seams ensure the best fit and a great feminine silhouette **#feminineshape**
- Identical colours (35) for men and women **#perfectduo**
- 7 sizes XS to 3XL #fitsall
- Easy branding solution B&C No Label Solution #customiseme
- Inside Single Jersey halfmoon in back to allow easy branding personalisation #makemylifeeasy
- Minimalist detailing suitable for many uses and end user requirements #easystyling