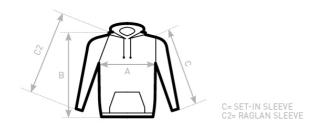

# Size Guide

| B&C HOODED WU 620 | 2XS | XS | S    | М    | L    | XL   | 2XL  | 3XL  |
|-------------------|-----|----|------|------|------|------|------|------|
| A HALF CHEST      | 46  | 50 | 53   | 56,5 | 60   | 63,5 | 67   | 70,5 |
| B BODY LENGTH     | 58  | 63 | 65,5 | 67,5 | 69,5 | 71,5 | 73,5 | 75,5 |
| C SLEEVE LENGTH   | 51  | 56 | 62,5 | 63,5 | 64,5 | 65,5 | 66,5 | 67,5 |
|                   |     |    |      |      |      |      |      |      |