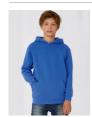

# **B&C Hooded**

**PST - Perfect Sweat Technology** 

#### Details

B&C, now sourcing 100% more sustainable fibres

With our collection of sweatshirts and hoodies you'll easily add an extra stylish layer to any outfit. The B&C Hooded Sweat, made from PST (Perfect Sweat Technology) fabric, offers comfort with large front pockets and hood. Featuring B&C's Perfect Sweat Technology, the B&C Hooded sweatshirt is not just a fashion classic, it offers enhanced printability thanks to its unique fabric construction that offers the best print results. On top, it has a luxurious, soft handfeel and quality matt appearance, combined with durability and great comfort.

# The must-have hooded sweatshirt available in 6 colours

- Perfect Sweat Technology High quality fabric for perfect printability, comfort & durability
- Lined hood in self-fabric that gives fullness, clean look and comfort
- Available in a range of 6 colors
- Available in 2XS and XS especially for women.
- Versatile sweatshirt, perfect as part of a uniform, merchandise product or any outfit