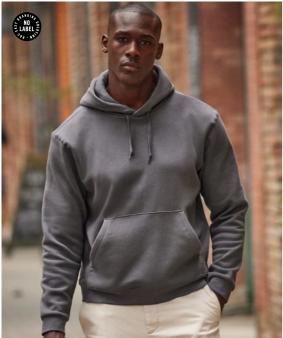

# **B&C Hooded**

**PST - Perfect Sweat Technology** 

#### Details

B&C, now sourcing 100% more sustainable fibres

With our collection of sweatshirts and hoodies you'll easily add an extra stylish layer to any outfit. The B&C Hooded Sweat, made from PST (Perfect Sweat Technology) fabric, offers comfort with large front pockets and hood. Featuring B&C's Perfect Sweat Technology, the B&C Hooded sweatshirt is not just a fashion classic, it offers enhanced printability thanks to its unique fabric construction that offers the best print results. On top, it has a luxurious, soft handfeel and quality matt appearance, combined with durability and great comfort.

# The must-have hooded sweatshirt available in 6 colours

- Perfect Sweat Technology High quality fabric for perfect printability, comfort & durability
- Lined hood in self-fabric that gives fullness, clean look and comfort
- Available in a range of 6 colors
- Available in 2XS and XS especially for women.
- Versatile sweatshirt, perfect as part of a uniform, merchandise product or any outfit