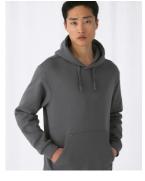

# **B&C Hooded**

**PST - Perfect Sweat Technology** 

#### Details

B&C, now sourcing 100% more sustainable fibres

With our collection of sweatshirts and hoodies you'll easily add an extra stylish layer to any outfit. The B&C Hooded Sweat, made from PST (Perfect Sweat Technology) fabric, offers comfort with large front pockets and hood. Featuring B&C's Perfect Sweat Technology, the B&C Hooded sweatshirt is not just a fashion classic, it offers enhanced printability thanks to its unique fabric construction that offers the best print results. On top, it has a luxurious, soft handfeel and quality matt appearance, combined with durability and great comfort.

# The must-have hooded sweatshirt available in 6 colours

- Perfect Sweat Technology High quality fabric for perfect printability, comfort & durability
- Lined hood in self-fabric that gives fullness, clean look and comfort
- Available in a range of 6 colors
- Available in 2XS and XS especially for women.
- Versatile sweatshirt, perfect as part of a uniform, merchandise product or any outfit