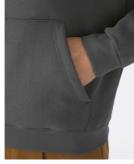

#### Details

B&C, now sourcing 100% more sustainable fibres

With our collection of sweatshirts and hoodies you'll easily add an extra stylish layer to any outfit. The B&C Hooded Sweat, made from PST (Perfect Sweat Technology) fabric, offers comfort with large front pockets and hood. Featuring B&C's Perfect Sweat Technology, the B&C Hooded sweatshirt is not just a fashion classic, it offers enhanced printability thanks to its unique fabric construction that offers the best print results. On top, it has a luxurious, soft handfeel and quality matt appearance, combined with durability and great comfort.

# The must-have hooded sweatshirt available in 6 colours

- Perfect Sweat Technology High quality fabric for perfect printability, comfort & durability
- Lined hood in self-fabric that gives fullness, clean look and comfort
- Available in a range of 6 colors
- Available in 2XS and XS especially for women.
- Versatile sweatshirt, perfect as part of a uniform, merchandise product or any outfit