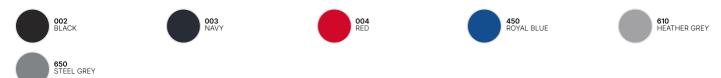

# **Color Note**

\*Colours available in 3XL: Black, Navy, and Red

# The must-have hooded sweatshirt available in 6 colours

- Perfect Sweat Technology High quality fabric for perfect printability, comfort & durability
- Lined hood in self-fabric that gives fullness, clean look and comfort
- Available in a range of 6 colors
- Available in 2XS and XS especially for women.
- Versatile sweatshirt, perfect as part of a uniform, merchandise product or any outfit

# Colors