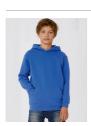

# **B&C Hooded**

**PST - Perfect Sweat Technology** 

#### Details

B&C, now sourcing 100% more sustainable fibres

With our collection of sweatshirts and hoodies you'll easily add an extra stylish layer to any outfit. The B&C Hooded Sweat, made from PST (Perfect Sweat Technology) fabric, offers comfort with large front pockets and hood. Featuring B&C's Perfect Sweat Technology, the B&C Hooded sweatshirt is not just a fashion classic, it offers enhanced printability thanks to its unique fabric construction that offers the best print results. On top, it has a luxurious, soft handfeel and quality matt appearance, combined with durability and great comfort.

# The must-have hooded sweatshirt available in 6 colours

- Perfect Sweat Technology High quality fabric for perfect printability, comfort & durability
- Lined hood in self-fabric that gives fullness, clean look and comfort
- Available in a range of 6 colors
- Available in 2XS and XS especially for women.
- Versatile sweatshirt, perfect as part of a uniform, merchandise product or any outfit