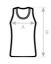

#### Sleeveless T-shirt

- Exact 2-ply crew neck
- 1×1 ribbed collar with elastane
- Necktape
- Shoulder reinforced with single topstitching
- Binding at armholes with double topstitching
- Bottom hem with double topstitching
- Side seams

## Care instructions

 $\boxtimes \bigotimes \bigodot \oslash \boxtimes \bigotimes$ 

All our products are tested and approved using all main print techniques.

| B&C EXACT MOVE TM 201 | XS | S  | М  | L  | XL | 2XL | 3XL |
|-----------------------|----|----|----|----|----|-----|-----|
| A HALF CHEST          | -  | 49 | 52 | 55 | 58 | 61  | -   |
| B BODY LENGTH         | -  | 69 | 71 | 73 | 75 | 77  | -   |