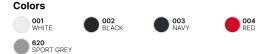

## TM201

# **B&C Exact Move**

Single jersey

#### Composition

#### B&C, NOW sourcing 100% More Sustainable fibres for all cotton-based products

100% pre-shrunk ring-spun cotton (investing in Better Cotton) By buying this product from B&C you're supporting responsible cotton production through Better Cotton.

#### Size

S, M, L, XL, 2XL

### Packing

10 pcs/pack & 50 pcs/carton

#### Weight

145 g/m<sup>2</sup>

#### Color Note

Sport Grey: 85% pre-shrunk ring-spun cotton /15% viscose

#### Details

#### B&C, NOW sourcing 100% More Sustainable fibres for all cotton-based products

Available in a range of classic core colours, the B&C Exact Move is a sporty classic tank top for men. Its Exact 2-ply crew neck, topstitched and reinforced shoulders make it comfortable and easy-to-wear. Th