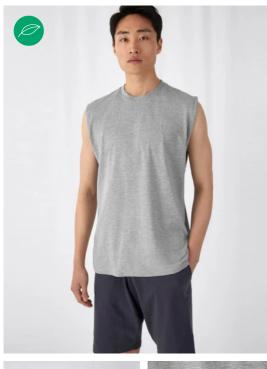

#### B&C, NOW sourcing 100% More Sustainable fibres for all cotton-based products

Available in a range of classic core colours, the B&C Exact Move is a sporty classic tank top for men. Its Exact 2-ply crew neck, topstitched and reinforced shoulders make it comfortable and easy-to-wear. Thanks to B&C 100% ring spun high quality cotton, it lets your body breathes while you're active. And it offers a perfect surface for decoration.

#### Sleeveless T-shirt

- Exact 2-ply crew neck
- 1×1 ribbed collar with elastane
- Necktape
- Shoulder reinforced with single topstitching
- Binding at armholes with double topstitching
- Bottom hem with double topstitching
- Side seams