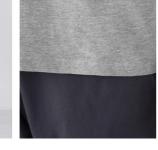

#### Sleeveless T-shirt

- Exact 2-ply crew neck
- 1×1 ribbed collar with elastane
- Necktape
- Shoulder reinforced with single topstitching
- Binding at armholes with double topstitching
- Bottom hem with double topstitching
- Side seams