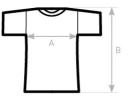

g/m²

#### Details

B&C, now sourcing 100% more sustainable fibres

The B&C Exact 190 /kids, made of heavyweight high quality 100% ring-spun cotton single jersey for the best decoration surface, is soft and fluid. With its exclusive ribbed collar with elastane to guarantee great shape retention, it's the perfect classic t-shirt for kids available in a range of classic to fun colours.

### Short-sleeved T-shirt for kids

- Exact 2-ply crew neck
- 1×1 ribbed collar with elastane
- Necktape
- Bottom and sleeve hems with double topstitching
- Tubular construction

#### Sustainability



# Care instructions $\overleftarrow{10} \& \boxed{2} \overrightarrow{10} \bigotimes$

All our products are tested and approved using all main print techniques.





# TK301 B&C Exact 190 /kids





Size Guide



|--|