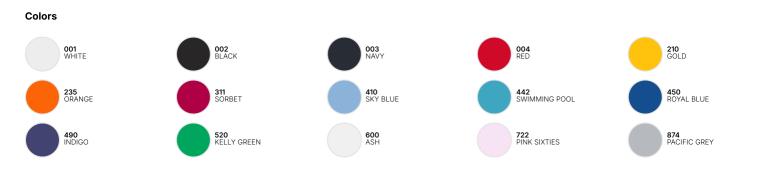

# Weight

185 g/m²

#### Details

B&C, now sourcing 100% more sustainable fibres

The B&C Exact 190 /kids, made of heavyweight high quality 100% ring-spun cotton single jersey for the best decoration surface, is soft and fluid. With its exclusive ribbed collar with elastane to guarantee great shape retention, it's the perfect classic t-shirt for kids available in a range of classic to fun colours.

### Short-sleeved T-shirt for kids

- Exact 2-ply crew neck
- 1×1 ribbed collar with elastane
- Necktape
- Bottom and sleeve hems with double topstitching
- Tubular construction

#### Sustainability



# Care instructions $\overleftarrow{10} \& \boxed{2} \overrightarrow{10} \bigotimes$

All our products are tested and approved using all main print techniques.





# TK301 B&C Exact 190 /kids





Size Guide



|--|