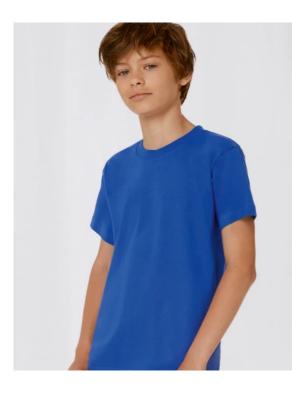

## TK301 B&C Exact 190 /kids

Single jersey

#### Details

B&C, now sourcing 100% more sustainable fibres

The B&C Exact 190 /kids, made of heavyweight high quality 100% ring-spun cotton single jersey for the best decoration surface, is soft and fluid. With its exclusive ribbed collar with elastane to guarantee great shape retention, it's the perfect classic t-shirt for kids available in a range of classic to fun colours.

### Short-sleeved T-shirt for kids

- Exact 2-ply crew neck
- 1×1 ribbed collar with elastane
- Necktape
- Bottom and sleeve hems with double topstitching
- Tubular construction