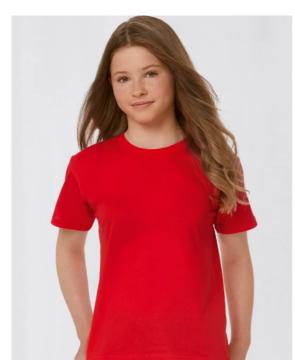

#### **Details**

B&C, now sourcing 100% more sustainable fibres

The B&C Exact 150 /kids, made of high quality 100% ring-spun cotton single jersey for the best decoration surface, is soft and fluid. With its exclusive ribbed collar with elastane to guarantee great shape retention, it's the perfect classic t-shirt for kids available in a range of classic to fun colours.

#### Short-sleeved T-shirt for kids

- Exact 2-ply crew neck
- 1×1 ribbed collar with elastane
- Bottom and sleeve hems with double topstitching
- · Tubular construction