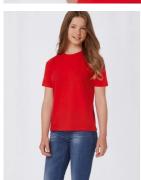

#### **Details**

B&C, now sourcing 100% more sustainable fibres

The B&C Exact 150 /kids, made of high quality 100% ring-spun cotton single jersey for the best decoration surface, is soft and fluid. With its exclusive ribbed collar with elastane to guarantee great shape retention, it's the perfect classic t-shirt for kids available in a range of classic to fun colours.

#### Short-sleeved T-shirt for kids

- Exact 2-ply crew neck
- 1×1 ribbed collar with elastane
- Bottom and sleeve hems with double topstitching
- · Tubular construction