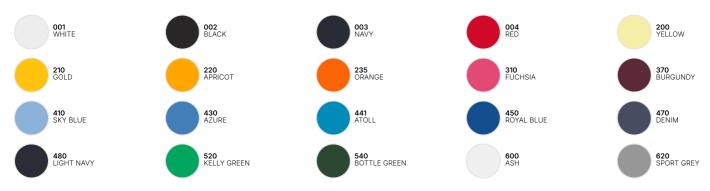

#### **Color Note**

Ash: 99% pre-shrunk ring-spun cotton 1% viscose; Sport Grey: 85% pre-shrunk ring-spun cotton 15% viscose, Colours available in 1-2: White - Black - Navy - Red - Gold - Orange - Sky Blue - Royal Blue

# Colors