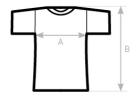

## Size Guide

| В&С #Е190 то озт              | XS | S  | М  | L  | XL | 2XL | 3XL | 4XL | 5XL |
|-------------------------------|----|----|----|----|----|-----|-----|-----|-----|
| A HALF CHEST                  | 47 | 50 | 53 | 56 | 59 | 62  | 65  | 70  | 75  |
| B BODY LENGTH FROM NECK POINT | 68 | 70 | 72 | 74 | 76 | 78  | 80  | 82  | 84  |
|                               |    |    |    |    |    |     |     |     |     |