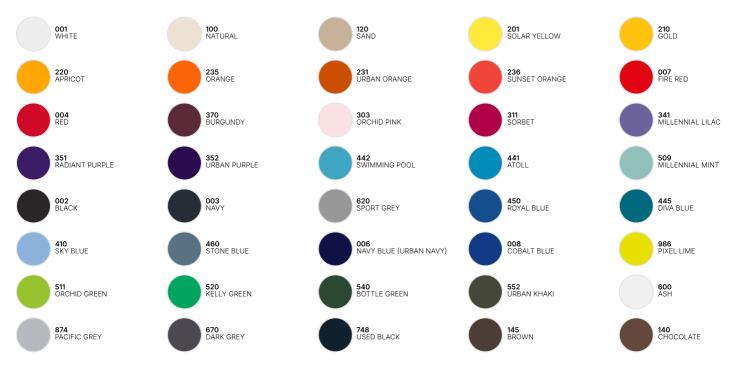

reat #contemporaryfit in an #amazing palette of #55 colours, all in duo.

For the perfect DUO, pair it with the B&C #E190 /women

#### #Style/Fit

- Mainstream contemporary fit #allpurposes
- Tubular construction #movement
- Thin collar rib for modern appearance #uptodate
- Back necktape for a clean finish #comfort
- Same 40 colours for men & women #perfectduo
- 9 sizes XS to 5XL #fitsall
- Satin label #ultrasofttouch

## #Quality/Handfeel

- Made of 100% cotton #protectmyskin #Oeko-Tex100
- Resistant fabric and soft handfeel #RINGSPUN
- Unchanged proven B&C quality fabric #20years
- Middle weight fabric 190 gsm #extraresistant

## Sustainability











# **Care instructions**



All our products are tested and approved using all main print techniques.



# **B&C #E190**



## Colors



## Size Guide



| В&С #Е190 то озт              | XS | S  | М  | L  | XL | 2XL | 3XL | 4XL | 5XL |
|-------------------------------|----|----|----|----|----|-----|-----|-----|-----|
| A HALF CHEST                  | 47 | 50 | 53 | 56 | 59 | 62  | 65  | 70  | 75  |
| B BODY LENGTH FROM NECK POINT | 68 | 70 | 72 | 74 | 76 | 78  | 80  | 82  | 84  |
|                               |    |    |    |    |    |     |     |     |     |