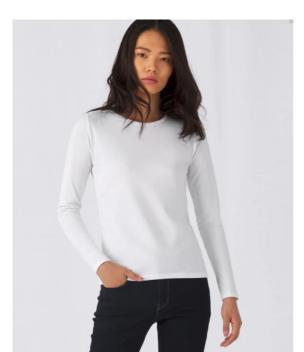

# B&C #E190 LSL /women

Single jersey

#### **Details**

B&C, now sourcing 100% more sustainable fibres

Your #190bestchoice #longsleeves #tshirt #women

The B&C #E190 LSL /women T-shirt is modern, long sleeves and with side seams #feminineshape. It features a contemporary look and the legendary qualitative 190GSM single jersey offered by B&C for more than 20 years now. This T-shirt is one of the 10 styles in the B&C #E line. This line offers softness, comfort and #premium printing surface. Choosing this line you will get: great #contemporaryfit in an #amazing palette of #55 colours, all in duo.

#### #Style/Fit

- Mainstream contemporary fit #allpurposes
- · Side seams construction #feminineshape
- Thin collar rib to highlight modern neck opening #uptodate
- Body length allowing to be worn in and out #freedomofmovement
- Same 10 colours for men & women #perfectduo
- 7 sizes XS to 3XL #fitsall
- Satin label #ultrasofttouch