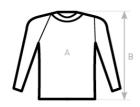

## Size Guide

| B&C #E190 LSL /WOMEN TW 08T   | XS | S  | М  | L  | XL | 2XL | 3XL |
|-------------------------------|----|----|----|----|----|-----|-----|
| A HALF CHEST                  | 41 | 44 | 47 | 50 | 53 | 56  | 59  |
| B BODY LENGTH FROM NECK POINT | 58 | 60 | 62 | 64 | 66 | 68  | 70  |