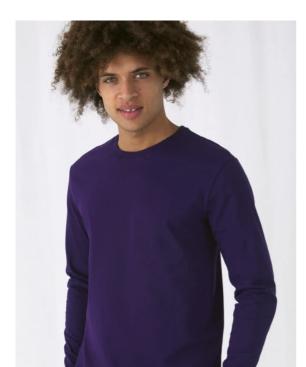

# **B&C #E190 LSL**

Single jersey

#### Details

B&C, now sourcing 100% more sustainable fibres

Your #190bestchoice #longsleeves #tshirt #unisex

The B&C #E190 LSL T-shirt is modern, tubular, long sleeves. It features a contemporary look and the legendary qualitative 190GSM single jersey offered by B&C for more than 20 years now. This T-shirt is one of the 10 styles in the B&C #E line. This line offers softness, comfort and #premium printing surface. Choosing this line you will get: great #contemporaryfit in an #amazing palette of #55 colours, all in duo.

#### #Style / Fit

- Mainstream contemporary fit #allpurposes
- Tubular construction #movement
- Thin collar rib for modern appearance #uptodate
- Back necktape for a clean finish #comfort
- Same 10 colours for men & women #perfectduo
- 7 sizes S to 4XL #fitsall
- Satin label #ultrasofttouch