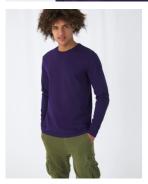

# **B&C #E190 LSL**

Single jersey

#### #Style / Fit

- Mainstream contemporary fit #allpurposes
- Tubular construction #movement
- Thin collar rib for modern appearance #uptodate
- Back necktape for a clean finish #comfort
- Same 10 colours for men & women #perfectduo
- 7 sizes S to 4XL #fitsall
- Satin label #ultrasofttouch