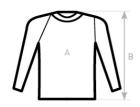

# Size Guide

| B&C #E190 LSL TU 07T<br>A HALF CHEST | XS<br>- | S<br>50 | M<br>53 | 56 | 59 | 2XL<br>62 | 3XL<br>65 | 4XL<br>70 | 5XL |
|--------------------------------------|---------|---------|---------|----|----|-----------|-----------|-----------|-----|
| B BODY LENGTH FROM NECK POINT        | -       | 70      | 72      | 74 | 76 | 78        | 80        | 82        | -   |