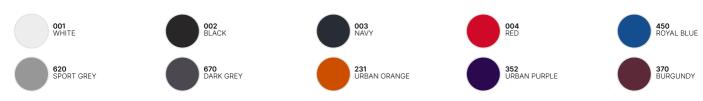

oraryfit in an #amazing palette of #55 colours, all in duo.

For the perfect DUO, pair it with the B&C #E190 LSL /women

#### #Style / Fit

- Mainstream contemporary fit #allpurposes
- Tubular construction #movement
- Thin collar rib for modern appearance #uptodate
- Back necktape for a clean finish #comfort
- Same 10 colours for men & women #perfectduo
- 7 sizes S to 4XL #fitsall
- Satin label #ultrasofttouch

## #Quality / Handfeel

- Made of 100% cotton #protectmyskin #Oeko-Tex100
- Resistant fabric and soft handfeel #ringspun
- Unchanged proven B&C quality fabric #20years
- Heavy weight fabric 190 gsm #whatevertheweather

## Sustainability











# Care instructions







All our products are tested and approved using all main print techniques.



# **B&C #E190 LSL**



# Colors



# Size Guide



| B&C #E190 LSL TU 07T<br>A HALF CHEST | XS<br>- | S<br>50 | M<br>53 | 56 | 59 | 2XL<br>62 | 3XL<br>65 | 4XL<br>70 | 5XL |
|--------------------------------------|---------|---------|---------|----|----|-----------|-----------|-----------|-----|
| B BODY LENGTH FROM NECK POINT        | -       | 70      | 72      | 74 | 76 | 78        | 80        | 82        | -   |