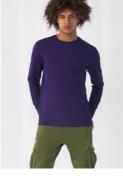

# **B&C #E190 LSL**

Single jersey

#### #Style / Fit

- Mainstream contemporary fit #allpurposes
- Tubular construction #movement
- Thin collar rib for modern appearance #uptodate
- Back necktape for a clean finish #comfort
- Same 10 colours for men & women #perfectduo
- 7 sizes S to 4XL #fitsall
- Satin label #ultrasofttouch