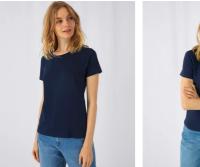

#### Colors



DUO<sup>™</sup> CQNCEPT



#### TW02T

# **B&C #E150 /women**

Single jersey

### Composition

B&C, now sourcing 100% more sustainable fibres

100% pre-shrunk ring-spun cotton (investing in Better Cotton\*) By buying this product from B&C you're supporting responsible cotton production through Better Cotton.

#### Size

XS, S, M, L, XL, 2XL, 3XL\*

## Packing

10 pcs/pack & 100 pcs/carton

### Weight

145 g/m²

#### Color Note

Ash: 99% pre-shrunk ring-spun cotton /1% viscose; Sport Grey: pre-shrunk ring-spun cotton /15% viscose \*Colours available in 3XL: White - Black - Urban Navy - Royal Blue - Red - Sport Grey

#### Details

B&C, now sourcing 100% more sustainable fibres

Your #150bestchoice #shortsleeves #tshirt #women

The B&C #E150 /women T-shirt is modern, short sl