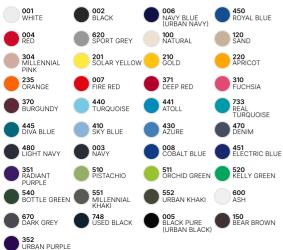

#### Colors

DUO<sup>™</sup> CQNCEPT

#### #Style/Fit

- Mainstream contemporary fit #allpurposes
- Side seams construction #feminineshape
- Thin collar rib to highlight modern neck opening #uptodate
- Body length allowing to be worn in and out #freedomofmovement
- Same 41 colours for men & women #perfectduo
- 7 sizes XS to 3XL #fitsall
- Satin label #ultrasofttouch