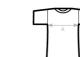

#### $\boxtimes \land \odot \boxdot \otimes$

All our products are tested and approved using all main print techniques.

| B&C #E150 /WOMEN TW 02T       | XS | S  | M  | L  | XL | 2XL | 3XL |
|-------------------------------|----|----|----|----|----|-----|-----|
| A HALF CHEST                  | 41 | 44 | 47 | 50 | 53 | 56  | 59  |
| B BODY LENGTH FROM NECK POINT | 58 | 60 | 62 | 64 | 66 | 68  | 70  |