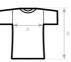

#### $\boxtimes \land \odot \boxdot \otimes$

All our products are tested and approved using all main print techniques.

| B&C #E150 /WOMEN TW 02T       | XS | S  | M  | L  | XL | 2XL | 3XL |
|-------------------------------|----|----|----|----|----|-----|-----|
| A HALF CHEST                  | 41 | 44 | 47 | 50 | 53 | 56  | 59  |
| B BODY LENGTH FROM NECK POINT | 58 | 60 | 62 | 64 | 66 | 68  | 70  |