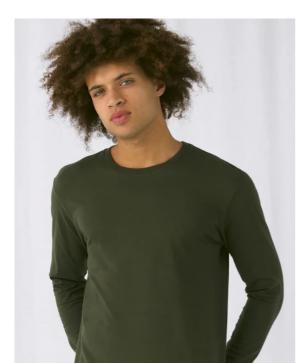

# **B&C #E150 LSL**

Single jersey

### Details

B&C, now sourcing 100% more sustainable fibres

Your #150bestchoice #longsleeves #tshirt #unisex

The B&C #E150 LSL T-shirt is modern, tubular, long sleeves. It features a contemporary look and the legendary qualitative 150GSM single jersey offered by B&C for more than 20 years now. This T-shirt is one of the 10 styles in the B&C #E line. This line offers softness, comfort and #premium printing surface. Choosing this line you will get: great #contemporaryfit in an #amazing palette of #55 colours, all in duo.

For the perfect DUO, pair it with the B&C #E150 LSL /women

- Mainstream contemporary fit#allpurposes
- Tubular construction #movement
- Thin collar rib for modern appearance #uptodate
- Back necktape for a clean finish #comfort
- Same 12 colours for men & women #perfectduo
- 7 sizes S to 4XL #fitsall
- Satin label #ultrasofttouch

# #Quality / Handfeel

- Made of 100% cotton #protectmyskin #Oeko-Tex100
- Resistant fabric and soft handfeel #ringspun
- Unchanged proven B&C quality fabric #20years
- Middle weight fabric 150 gsm #whatevertheweather