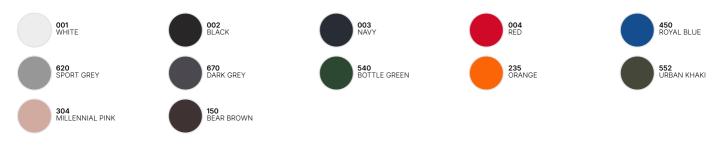

l get: great #contemporaryfit in an #amazing palette of #55 colours, all in duo.

For the perfect DUO, pair it with the B&C #E150 LSL /women

- Mainstream contemporary fit#allpurposes
- Tubular construction #movement
- Thin collar rib for modern appearance #uptodate
- Back necktape for a clean finish #comfort
- Same 12 colours for men & women #perfectduo
- 7 sizes S to 4XL #fitsall
- Satin label #ultrasofttouch

# #Quality / Handfeel

- Made of 100% cotton #protectmyskin #Oeko-Tex100
- Resistant fabric and soft handfeel #ringspun
- Unchanged proven B&C quality fabric #20years
- Middle weight fabric 150 gsm #whatevertheweather

# Sustainability











# Care instructions







All our products are tested and approved using all main print techniques.



# **B&C #E150 LSL**



# Colors



# Size Guide



| B&C #E150 LSL TU 05T          | XS | S  | М  | L  | XL | 2XL | 3XL | 4XL | 5XL |
|-------------------------------|----|----|----|----|----|-----|-----|-----|-----|
| A HALF CHEST                  | -  | 50 | 53 | 56 | 59 | 62  | 65  | 70  |     |
| B BODY LENGTH FROM NECK POINT | -  | 70 | 72 | 74 | 76 | 78  | 80  | 82  | -   |
|                               |    |    |    |    |    |     |     |     |     |