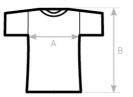

# TK350 B&C Base-Ball /kids

Colors

Size Guide

| B&C BASE-BALL /KIDS тк 350    | 1/2 | 3/4 | 5/6 | 7/8 | 9/11 | 12/14 |
|-------------------------------|-----|-----|-----|-----|------|-------|
| A HALF CHEST                  | -   | 34  | 37  | 40  | 43   | 46    |
| B BODY LENGTH FROM NECK POINT | -   | 43  | 46  | 51  | 56   | 63    |