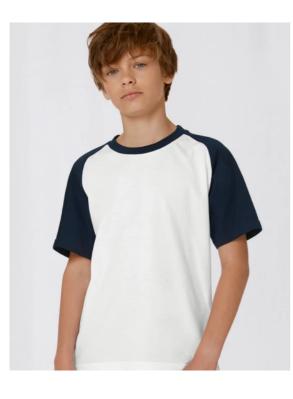

#### B&C, now sourcing 100% more sustainable fibres

The B&C Base-Ball /kids T-shirt features a contrasting collar in  $1\times1$  rib to guarantee great shape retention and coordinated raglan sleeves giving it a unique sporty look. Its ring-spun cotton offers the best surface for decoration combined with a really soft handfeel.

#### Short-sleeved base-ball T-shirt for kids

- Necktape
- Contrasting collar
- Raglan sleeves
- Exact 2-ply crew neck
- 1×1 ribbed collar with elastane
- Bottom and sleeve hems with double topstitching
- Side seams